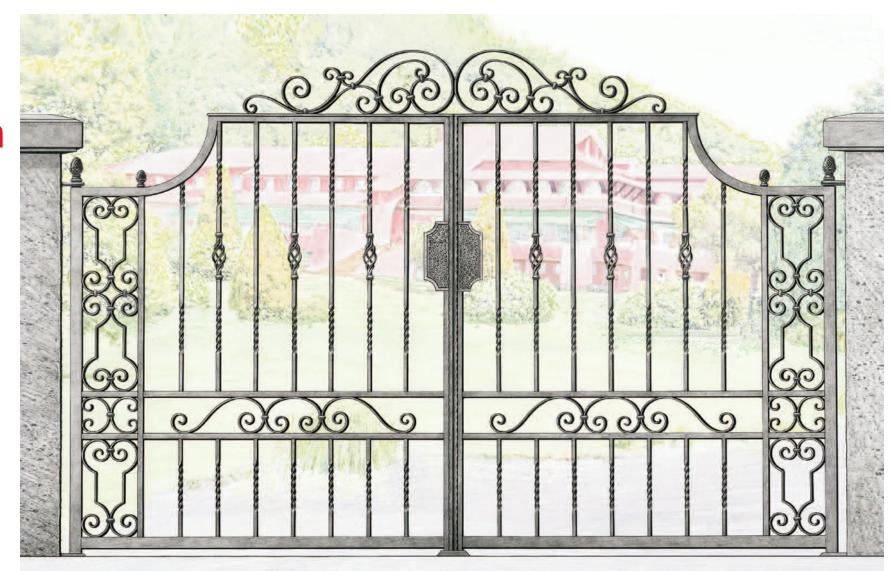

# **'Mozart' Gate Design**

**Priced from:** 

Size: 2800mmW x 1650mmH

'Grande Forge' components only: \$8294.00 All gate components (no assembly): \$9378.00

Fabricated Swing Gates: \$11891.00

Complete Swing Gates (Sandblasted & Powdercoated): \$12106.00