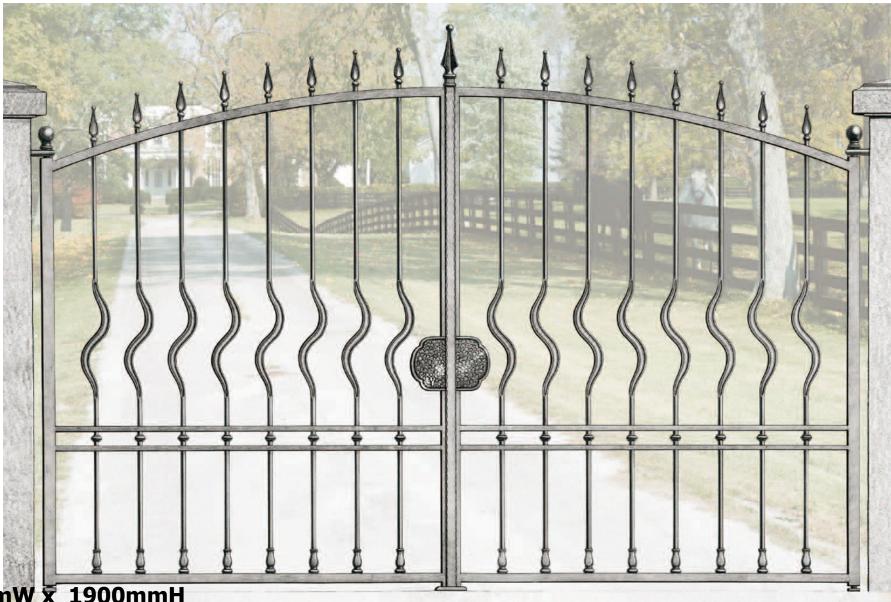

**Fabricated Swing Gates: \$5462.00** 

Complete Swing Gates (Sandblasted & Powdercoated): \$6095.00

**Priced from:** 

**Size: 2750mmW x 1900mmH** 

'Grande Forge' components only: \$1540.00 All gate components (no assembly): \$3152.00