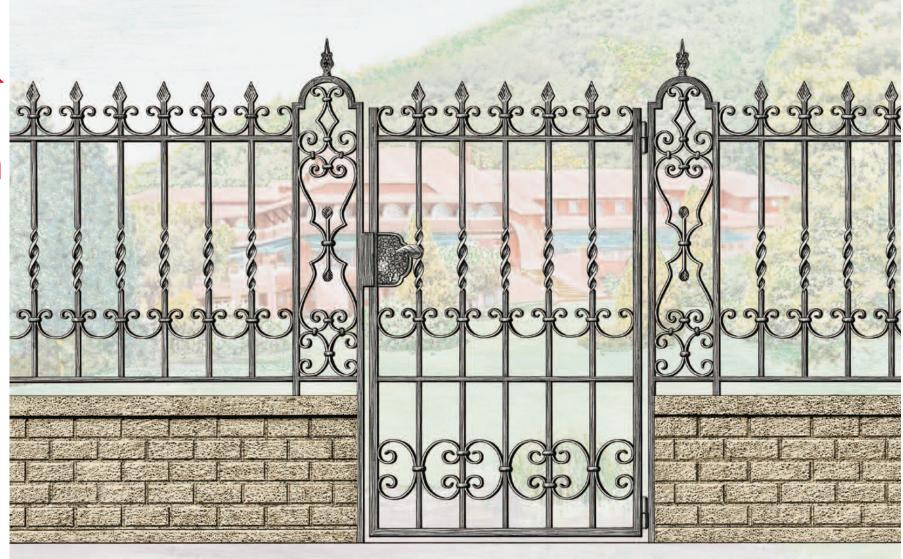

Fence Design 7

**Priced from:** 

**Size: 2500mmW x 1200mmH** 

Grande Forge components only: \$4043.00 All gate components (no assembly): \$4191.00

Fabricated Fence: \$4950.00

Complete Fence (Sandblasted & Powdercoated): \$5500.00