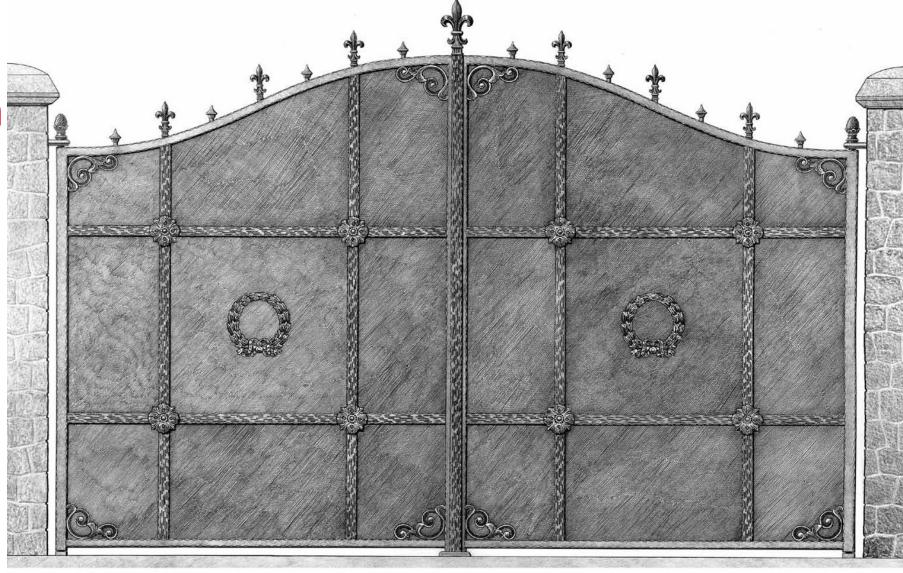

# **'Mozart' Gate Design**

**Priced from:** 

Size: 2800mmW x 1650mmH

'Grande Forge' components only: \$8294.00 All gate components (no assembly): \$9378.00

Fabricated Swing Gates: \$11891.00

Complete Swing Gates (Sandblasted & Powdercoated): \$12106.00