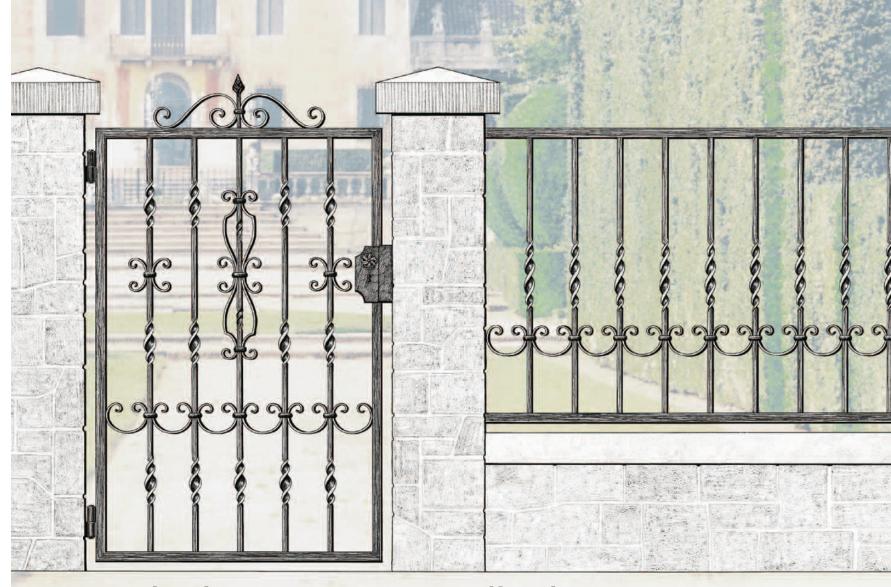

#### **`City'**

Gate & Fence Design 9

**Priced from:** 

Size: 950mmW x1450mmH (gate) or 1600mmWx950H (fence panel)

'Grande Forge' components only: \$1155.00 (gate) or \$1287.00

All components (no assembly): \$1595.00 (gate) or \$1397.00 (frence panel) Fabricated Swing Gate & Fence: \$2563.00 (gate) or \$1859.00 (fence panel)

Complete Swing Gate & Fence (Sandblasted & Powdercoated): \$2833.00 (gate) or \$2134.00 (fence)

**Priced from:** 

**Size: 3200mmW x 2000mmH** 

'Grande Forge' components only: \$5022.00 All gate components (no assembly): \$7266.00