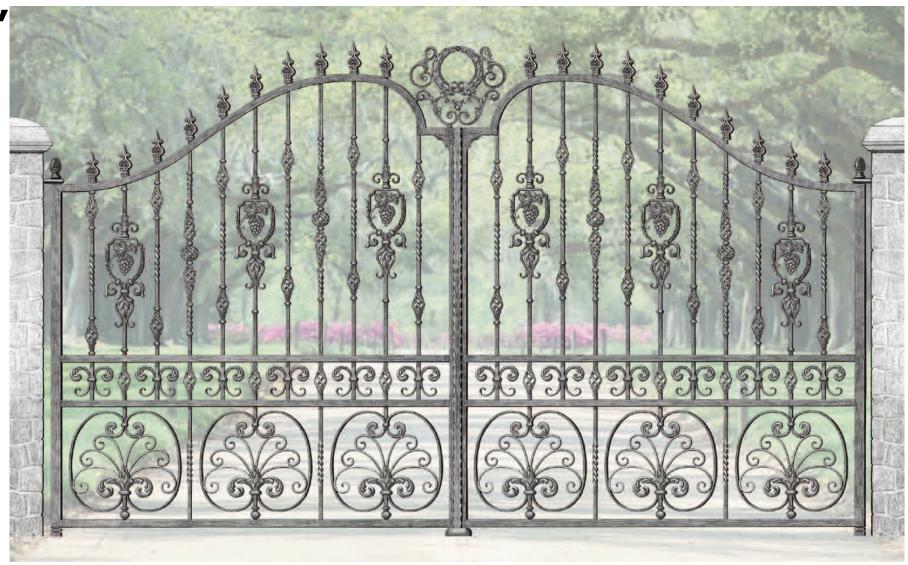

#### Gate Design 1

**Priced from:** 

**Size: 2700mmW x 1650mmH** 

'Grande Forge' components only: \$5951.00 All gate components (no assembly): \$6765.00

**Fabricated Swing Gates: \$9086.00** 

**Complete Swing Gates (Sandblasted & Powdercoated): \$9691.00** 