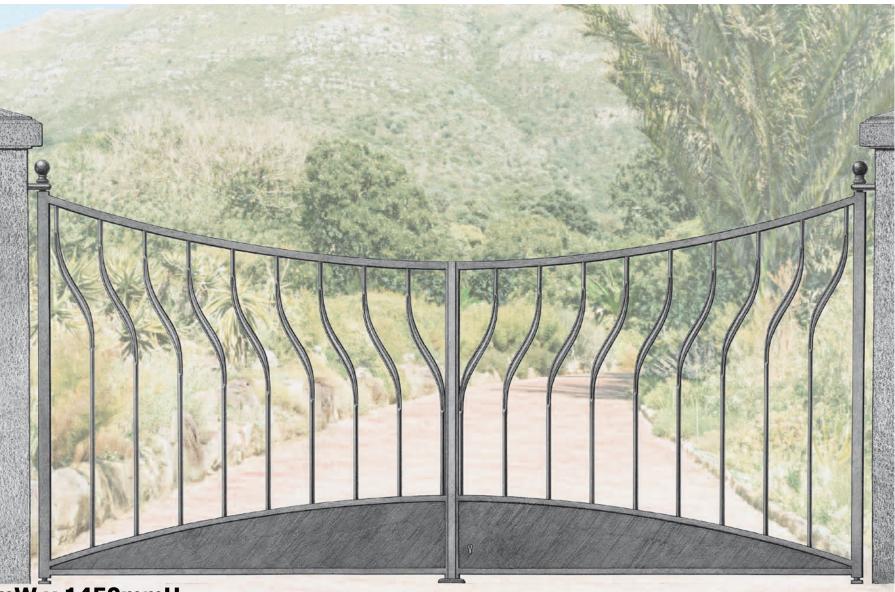

Gate
Design
4

**Priced from:** 

Size: 2750mmW x 1800mmH

'Grande Forge' components only: \$5786.00 All gate components (no assembly): \$7051.00

**Fabricated Swing Gates: \$10285.00** 

Complete Swing Gates (Sandblasted & Powdercoated): \$10907.00