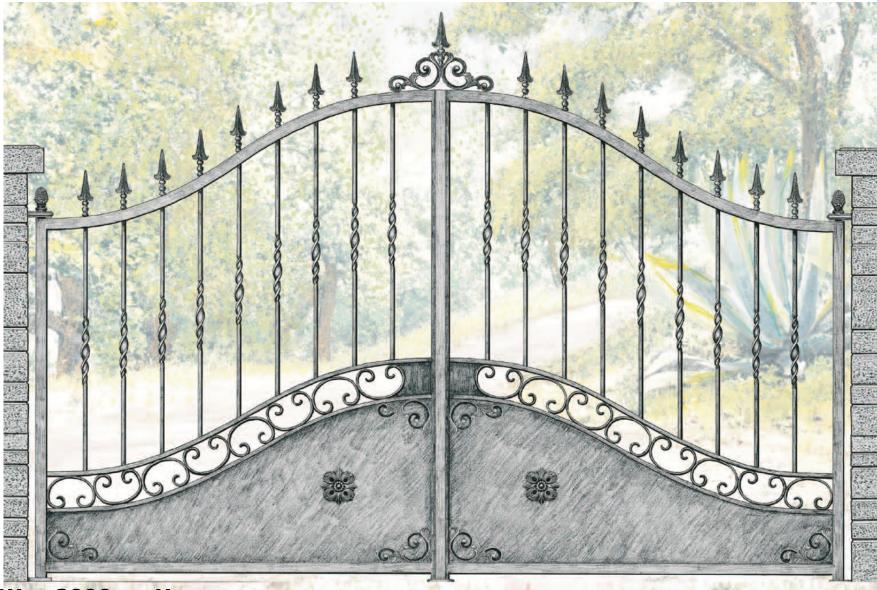

# **'Mozart' Gate Design**

**Priced from:** 

Size: 2800mmW x 1650mmH

'Grande Forge' components only: \$8294.00 All gate components (no assembly): \$9378.00

Fabricated Swing Gates: \$11891.00

Complete Swing Gates (Sandblasted & Powdercoated): \$12106.00