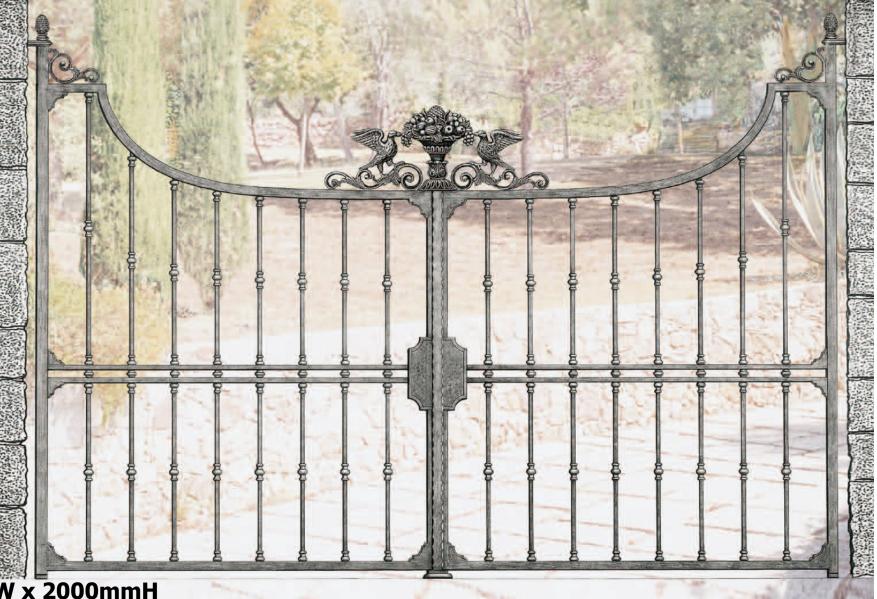

Gate Design 3

**Priced from:** 

**Size: 2700mmW x 1650mmH** 

'Grande Forge' components only: \$5484.00 All gate components (no assembly) \$6254.00

**Fabricated Swing Gates: \$9180.00** 

**Complete Swing Gates (Sandblasted & Powdercoated): \$9785.00** 