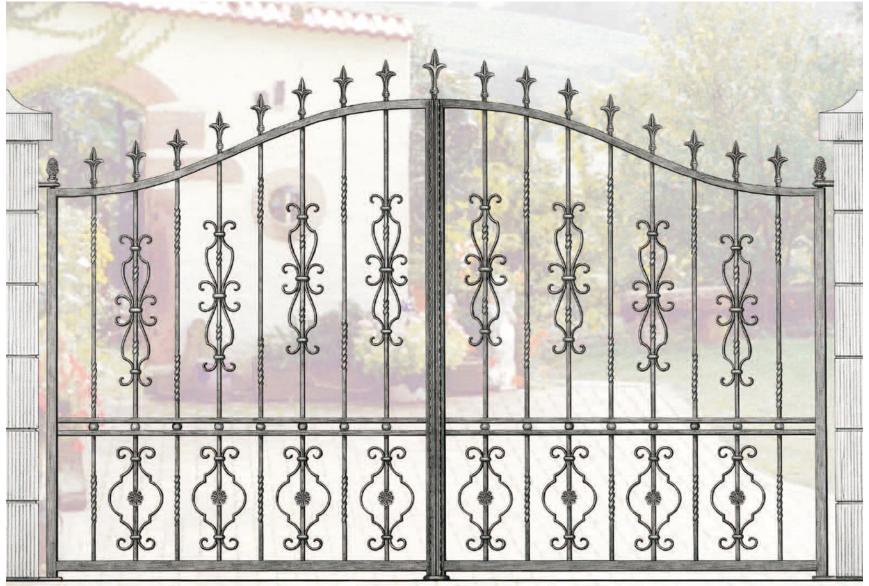

#### Gate Design 1

**Priced from:** 

**Size: 2700mmW x 1650mmH** 

'Grande Forge' components only: \$5951.00 All gate components (no assembly): \$6765.00

**Fabricated Swing Gates: \$9086.00** 

**Complete Swing Gates (Sandblasted & Powdercoated): \$9691.00** 