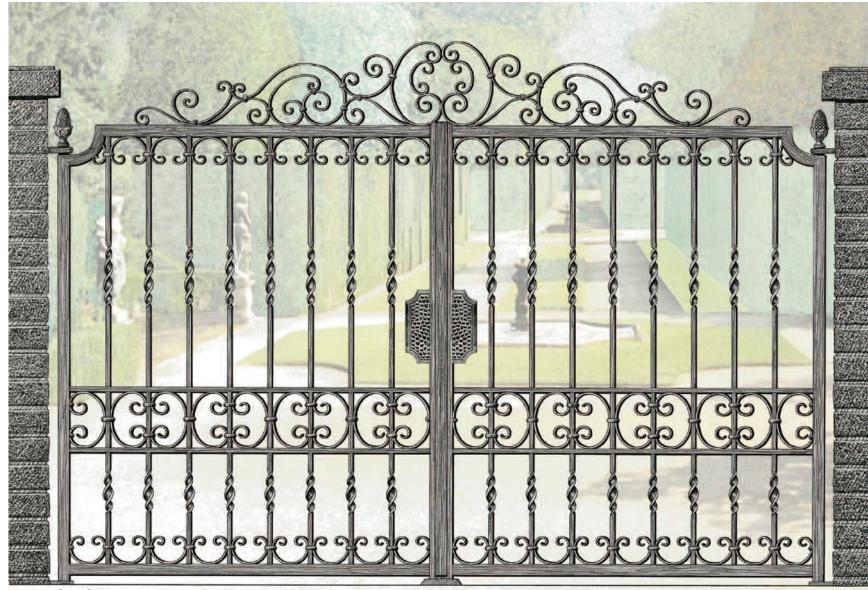

Gate
Design
5

**Priced from:** 

**Size: 3200mmW x 1800mmH** 

'Grande Forge' components only: \$10863.00 All gate components (no assembly): \$11743.00

Fabricated Swing Gates: \$14493.00

Complete Swing Gates (Sandblasted & Powdercoated): \$15362.00