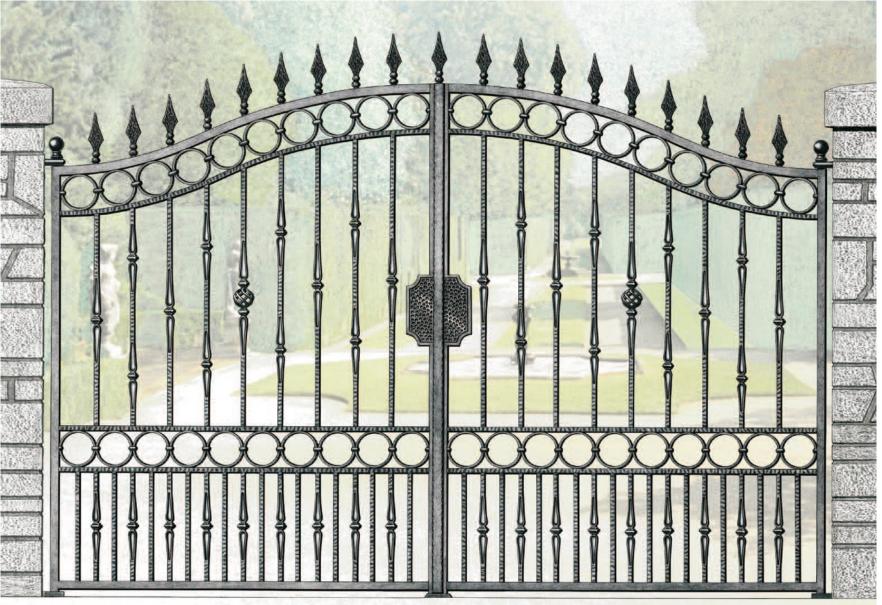

Gate Design 3

**Priced from:** 

**Size: 2700mmW x 1650mmH** 

'Grande Forge' components only: \$5484.00 All gate components (no assembly) \$6254.00

**Fabricated Swing Gates: \$9180.00** 

**Complete Swing Gates (Sandblasted & Powdercoated): \$9785.00** 