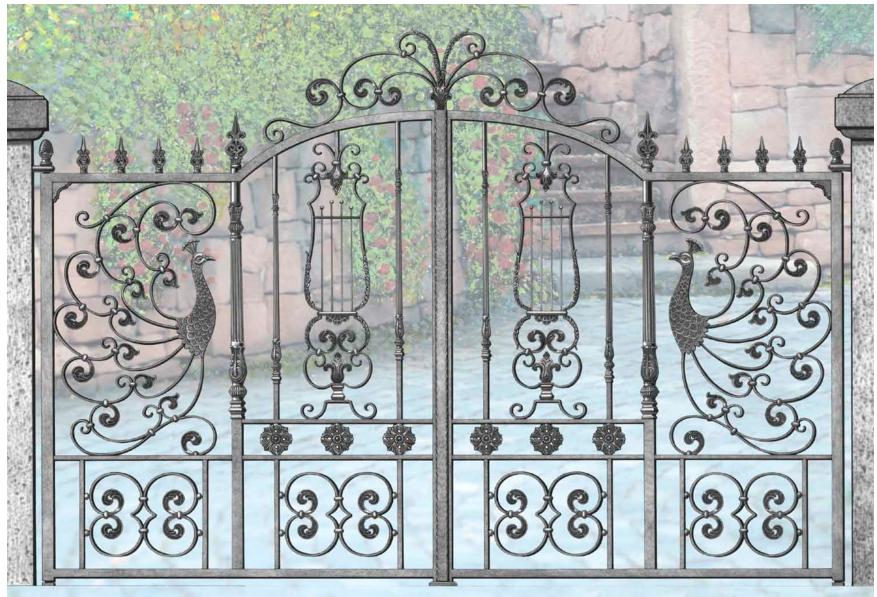

#### Gate Design 1

**Priced from:** 

**Size: 2700mmW x 1650mmH** 

'Grande Forge' components only: \$5951.00 All gate components (no assembly): \$6765.00

**Fabricated Swing Gates: \$9086.00** 

**Complete Swing Gates (Sandblasted & Powdercoated): \$9691.00** 