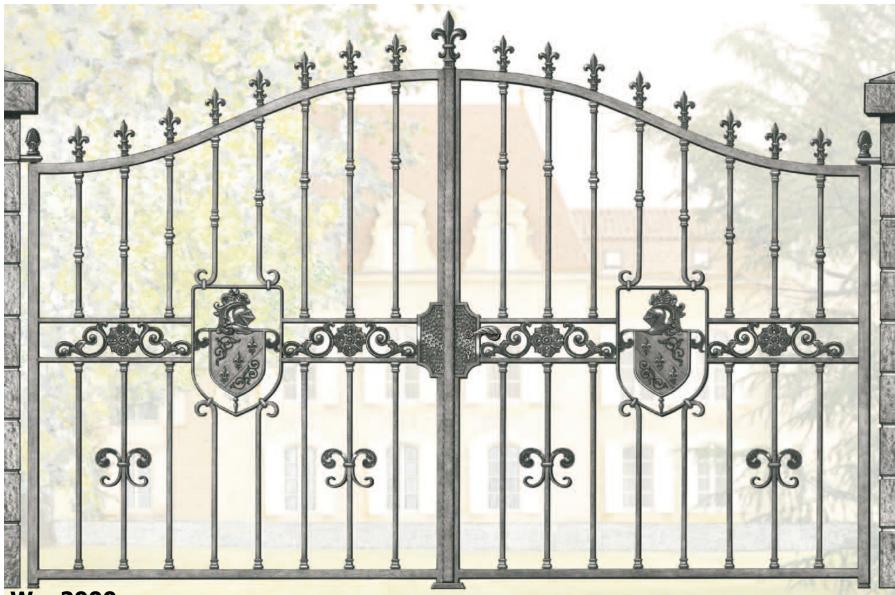

Gate
Design
4

**Priced from:** 

Size: 2750mmW x 1800mmH

'Grande Forge' components only: \$5786.00 All gate components (no assembly): \$7051.00

**Fabricated Swing Gates: \$10285.00** 

Complete Swing Gates (Sandblasted & Powdercoated): \$10907.00