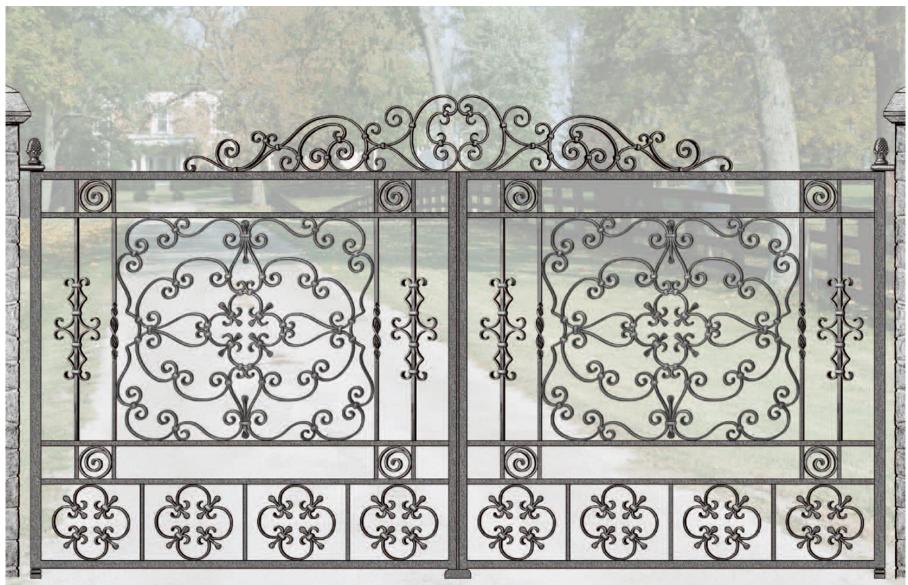

# **'Mozart' Gate Design**

**Priced from:** 

Size: 2800mmW x 1650mmH

'Grande Forge' components only: \$8294.00 All gate components (no assembly): \$9378.00

Fabricated Swing Gates: \$11891.00

Complete Swing Gates (Sandblasted & Powdercoated): \$12106.00