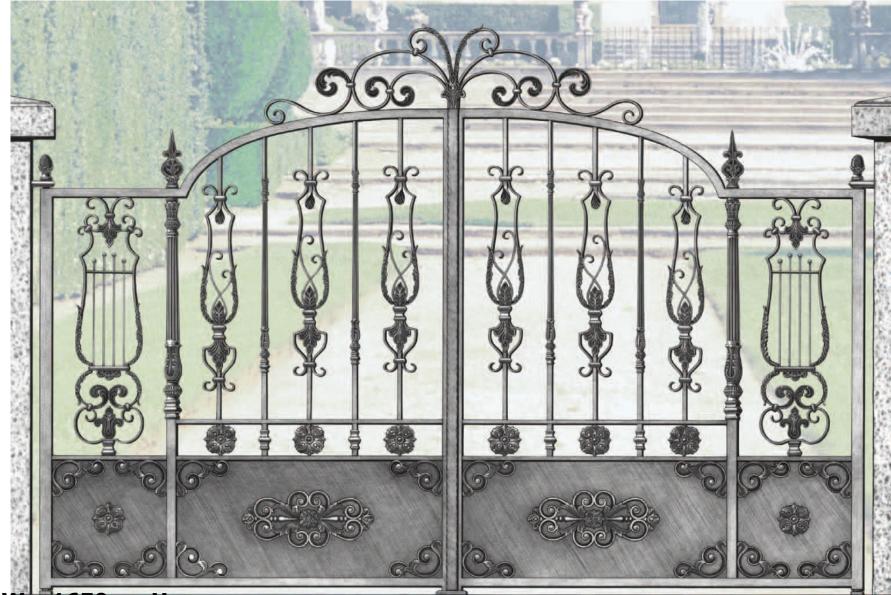

# **'Mozart' Gate Design**

**Priced from:** 

Size: 2800mmW x 1650mmH

'Grande Forge' components only: \$8294.00 All gate components (no assembly): \$9378.00

Fabricated Swing Gates: \$11891.00

Complete Swing Gates (Sandblasted & Powdercoated): \$12106.00