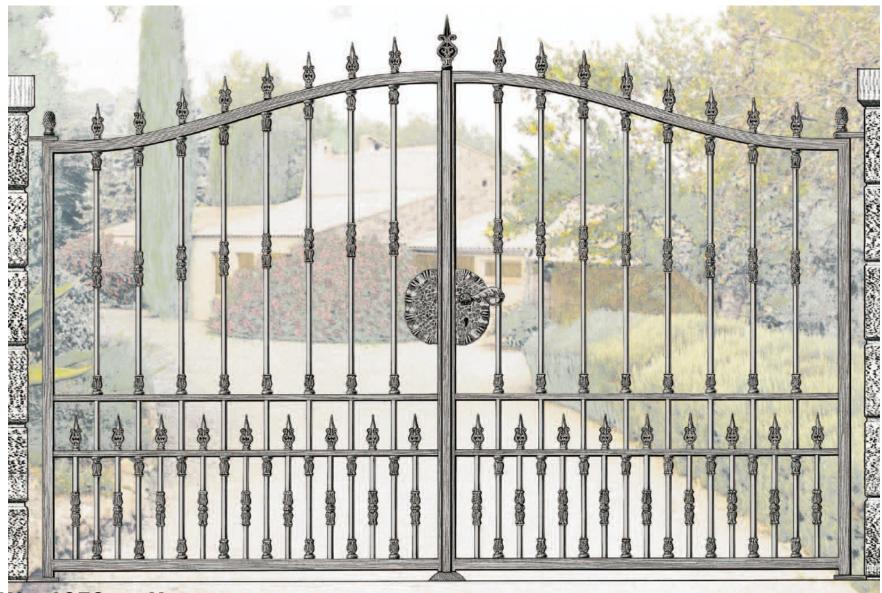

#### Gate Design 1

**Priced from:** 

**Size: 2700mmW x 1650mmH** 

'Grande Forge' components only: \$5951.00 All gate components (no assembly): \$6765.00

**Fabricated Swing Gates: \$9086.00** 

**Complete Swing Gates (Sandblasted & Powdercoated): \$9691.00** 