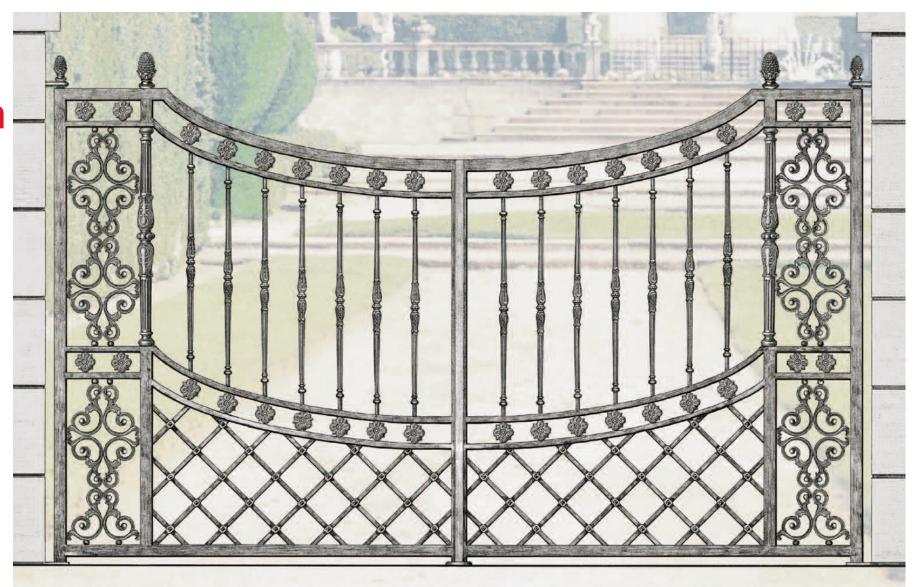

Gate
Design
5

**Priced from:** 

**Size: 3200mmW x 1800mmH** 

'Grande Forge' components only: \$10863.00 All gate components (no assembly): \$11743.00

Fabricated Swing Gates: \$14493.00

Complete Swing Gates (Sandblasted & Powdercoated): \$15362.00