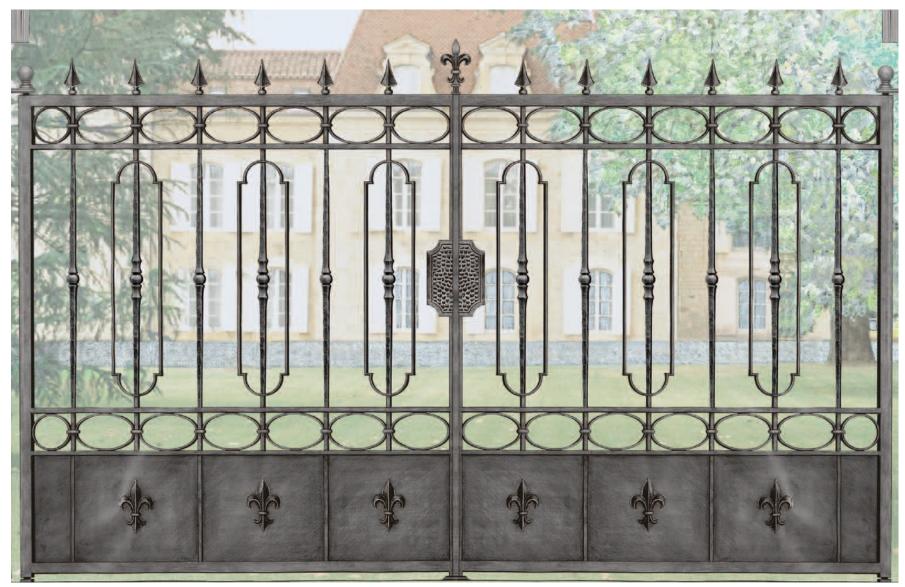

**Fabricated Swing Gates: \$6397.00** 

**Complete Swing Gates (Sandblasted & Powdercoated): \$7035.00** 

**Priced from:** 

**Size: 2900mmW x 1800mmH** 

'Grande Forge' components only: \$1353.00 All gate components (no assembly): \$3399.00