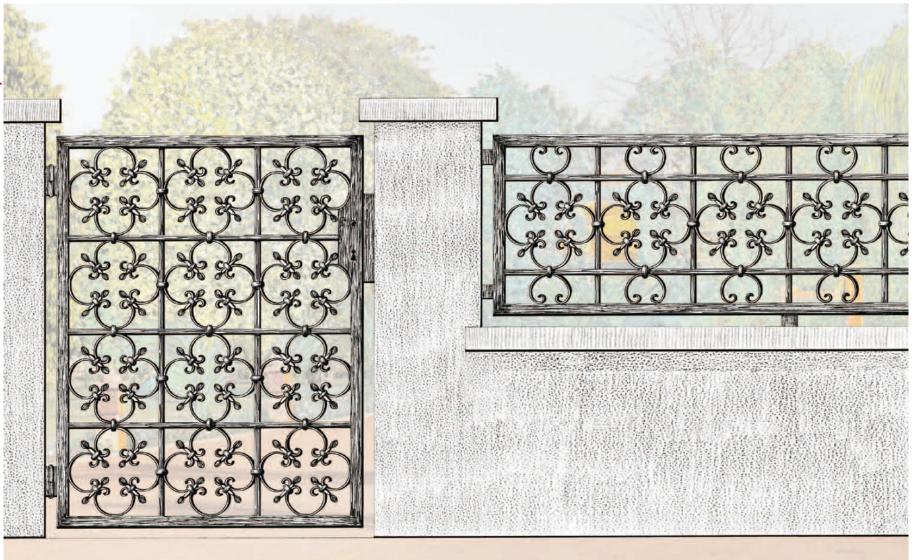

#### Gate Design 1

**Priced from:** 

**Size: 2700mmW x 1650mmH** 

'Grande Forge' components only: \$5951.00 All gate components (no assembly): \$6765.00

**Fabricated Swing Gates: \$9086.00** 

**Complete Swing Gates (Sandblasted & Powdercoated): \$9691.00** 