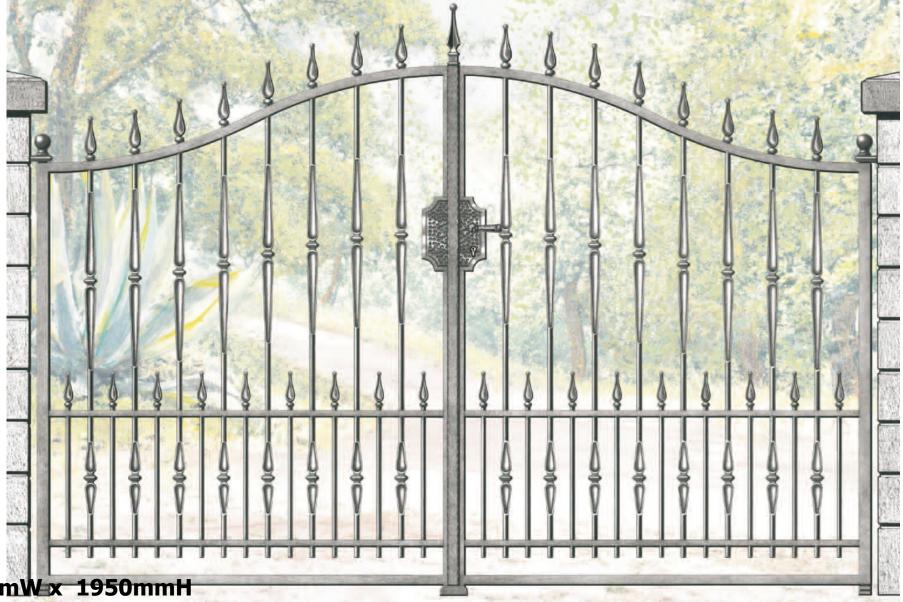

**Fabricated Swing Gates: \$11655.00** 

Complete Swing Gates (Sandblasted & Powdercoated): \$12271.00

**Priced from:** 

Size: 2800mmW x 1950mmH

'Grande Forge' components only: \$1359.00 All gate components (no assembly): \$2888.00

**Fabricated Swing Gates: \$7997.00** 

**Complete Swing Gates (Sandblasted & Powdercoated): \$8635.00** 

'Ronde'
Gate
Design
14

**Priced from:** 

Size: 2800mmW x 1500mmH

'Grande Forge' components only: \$946.00