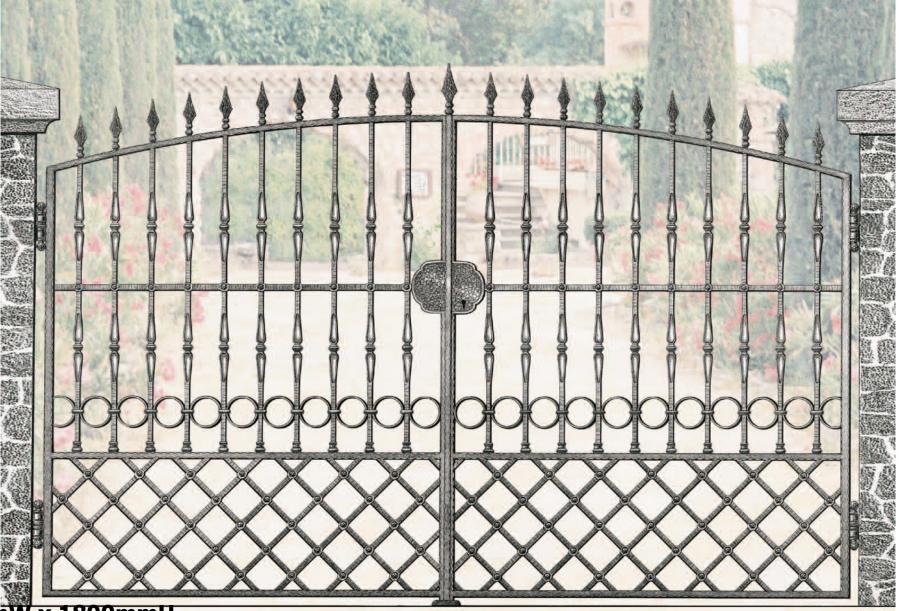

Gate Design 3

**Priced from:** 

**Size: 2700mmW x 1650mmH** 

'Grande Forge' components only: \$5484.00 All gate components (no assembly) \$6254.00

**Fabricated Swing Gates: \$9180.00** 

**Complete Swing Gates (Sandblasted & Powdercoated): \$9785.00** 