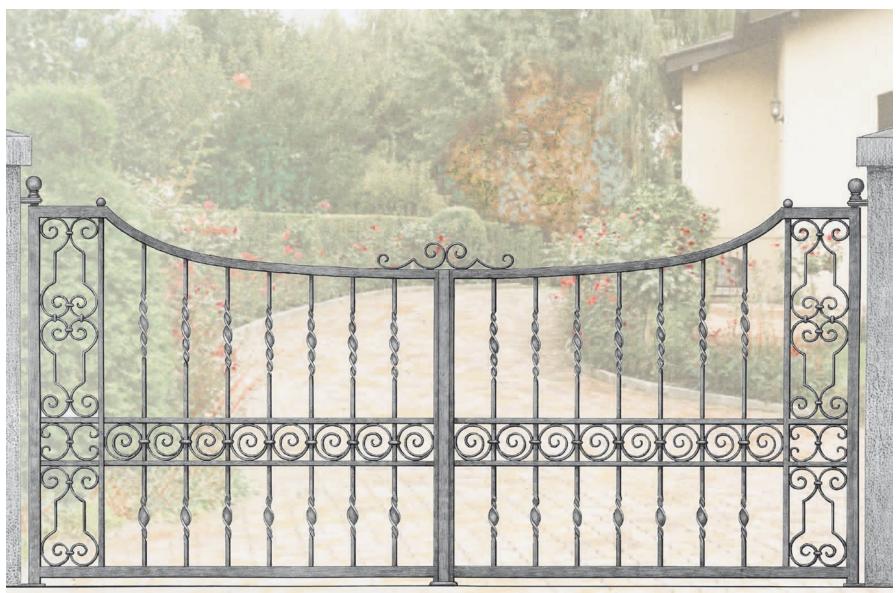

Gate Design 3

**Priced from:** 

**Size: 2700mmW x 1650mmH** 

'Grande Forge' components only: \$5484.00 All gate components (no assembly) \$6254.00

**Fabricated Swing Gates: \$9180.00** 

**Complete Swing Gates (Sandblasted & Powdercoated): \$9785.00** 