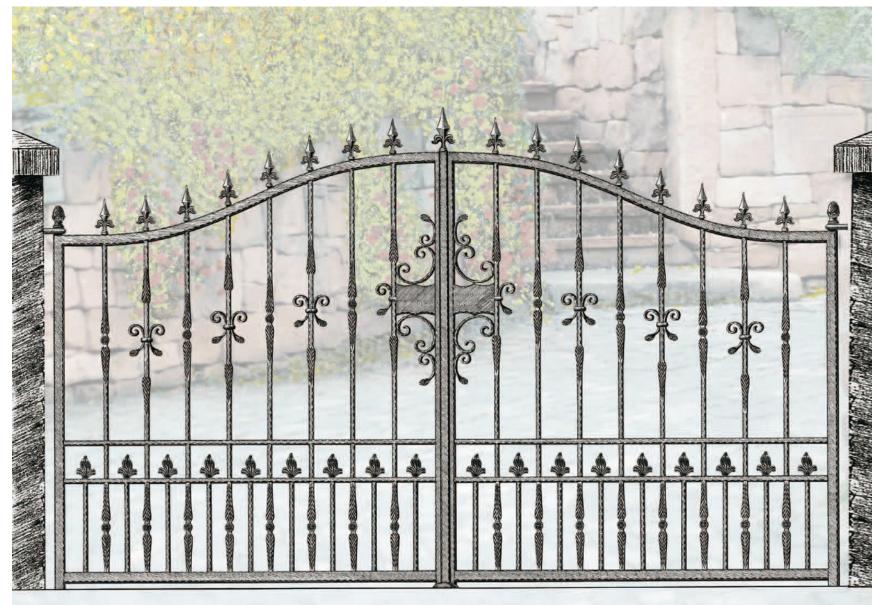

#### Gate Design 1

**Priced from:** 

**Size: 2700mmW x 1650mmH** 

'Grande Forge' components only: \$5951.00 All gate components (no assembly): \$6765.00

**Fabricated Swing Gates: \$9086.00** 

**Complete Swing Gates (Sandblasted & Powdercoated): \$9691.00** 