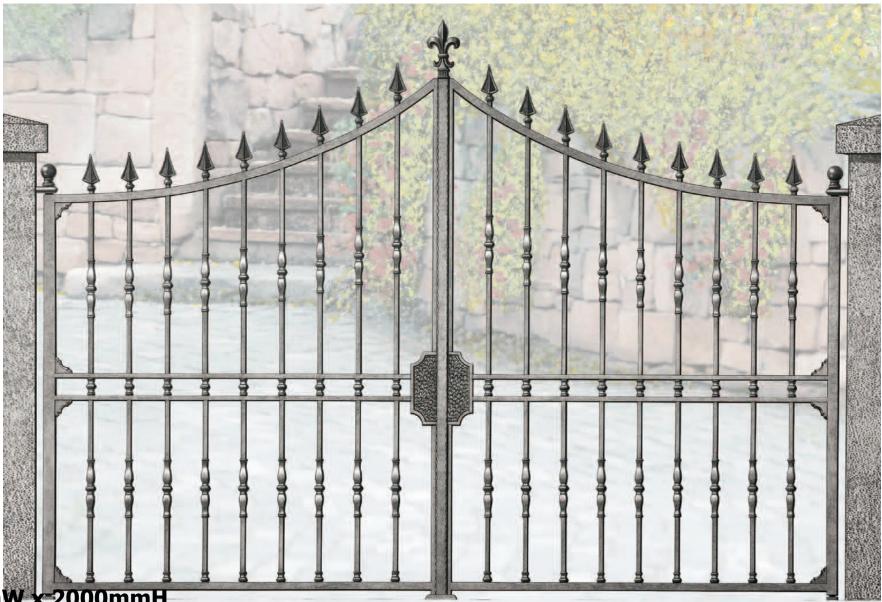

Gate Design 3

**Priced from:** 

**Size: 2700mmW x 1650mmH** 

'Grande Forge' components only: \$5484.00 All gate components (no assembly) \$6254.00

**Fabricated Swing Gates: \$9180.00** 

**Complete Swing Gates (Sandblasted & Powdercoated): \$9785.00** 