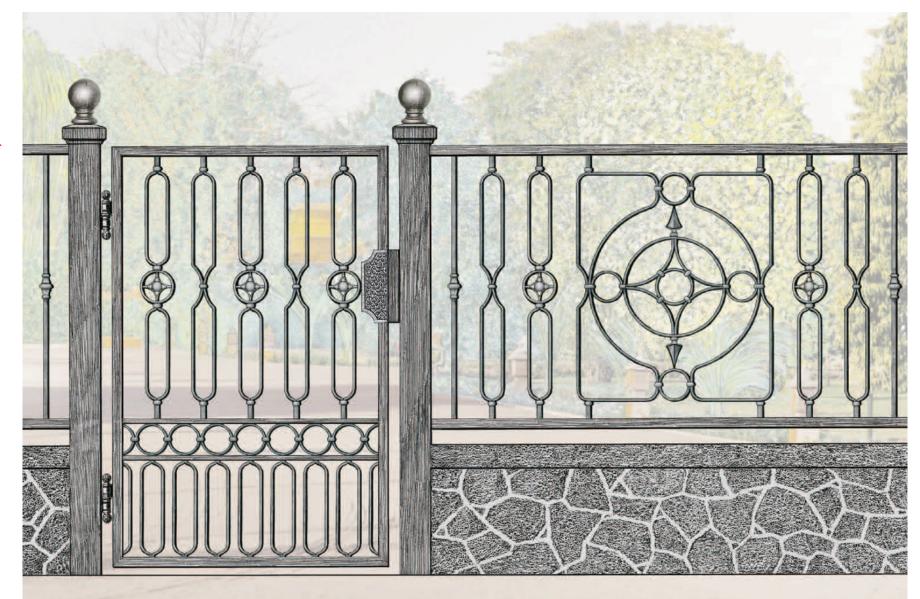

#### Gate Design 1

**Priced from:** 

**Size: 2700mmW x 1650mmH** 

'Grande Forge' components only: \$5951.00 All gate components (no assembly): \$6765.00

**Fabricated Swing Gates: \$9086.00** 

**Complete Swing Gates (Sandblasted & Powdercoated): \$9691.00** 