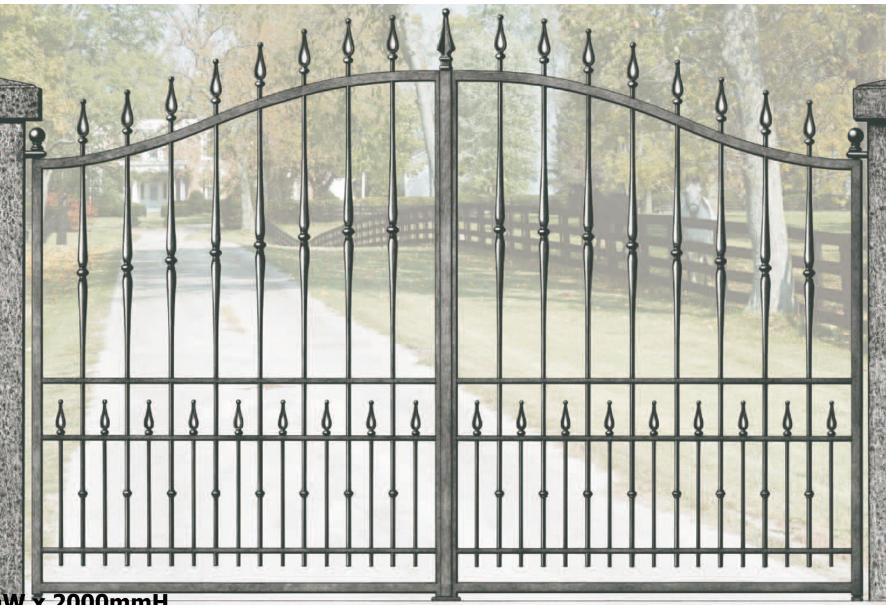

Gate Design 3

**Priced from:** 

**Size: 2700mmW x 1650mmH** 

'Grande Forge' components only: \$5484.00 All gate components (no assembly) \$6254.00

**Fabricated Swing Gates: \$9180.00** 

**Complete Swing Gates (Sandblasted & Powdercoated): \$9785.00** 