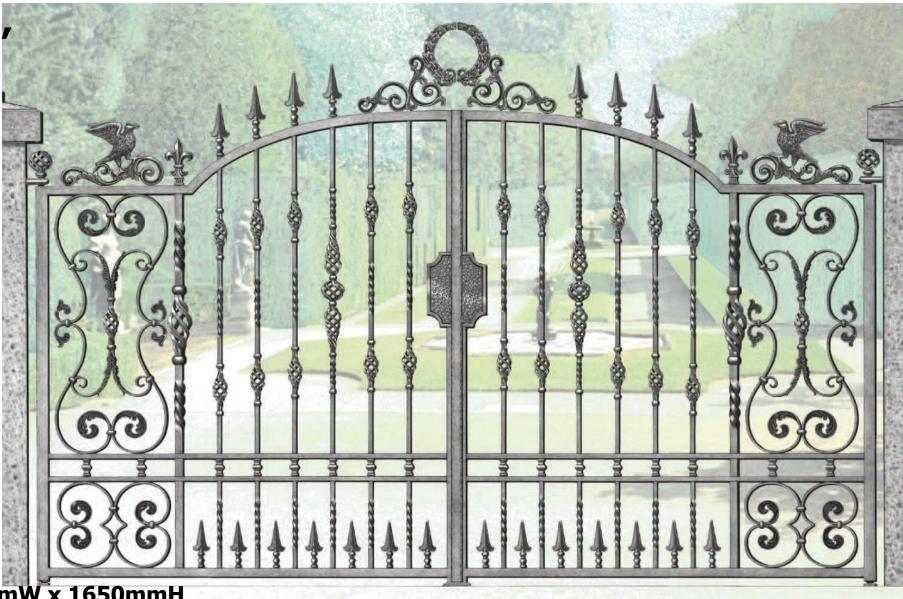

Gate Design 3

**Priced from:** 

**Size: 2700mmW x 1650mmH** 

'Grande Forge' components only: \$5484.00 All gate components (no assembly) \$6254.00

**Fabricated Swing Gates: \$9180.00** 

**Complete Swing Gates (Sandblasted & Powdercoated): \$9785.00** 