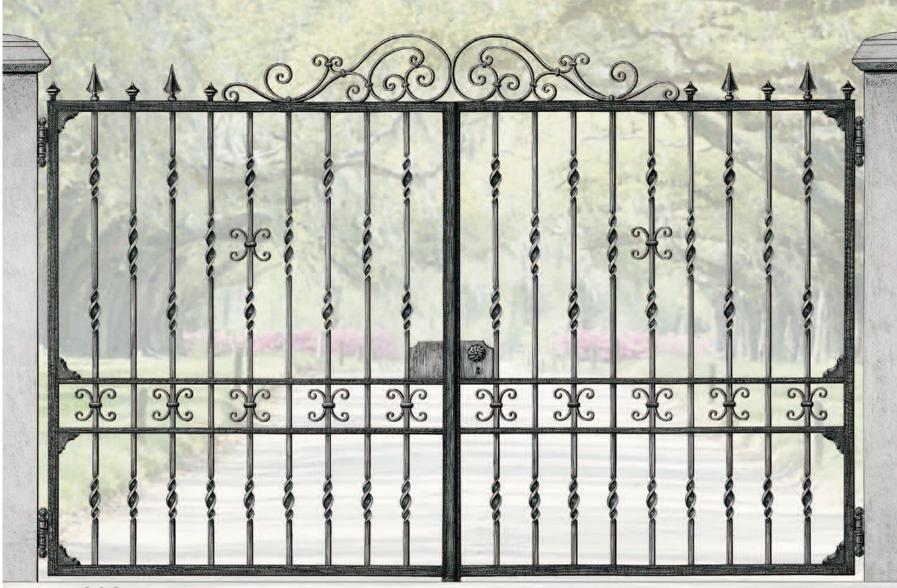

# **'Mozart' Gate Design**

**Priced from:** 

Size: 2800mmW x 1650mmH

'Grande Forge' components only: \$8294.00 All gate components (no assembly): \$9378.00

Fabricated Swing Gates: \$11891.00

Complete Swing Gates (Sandblasted & Powdercoated): \$12106.00