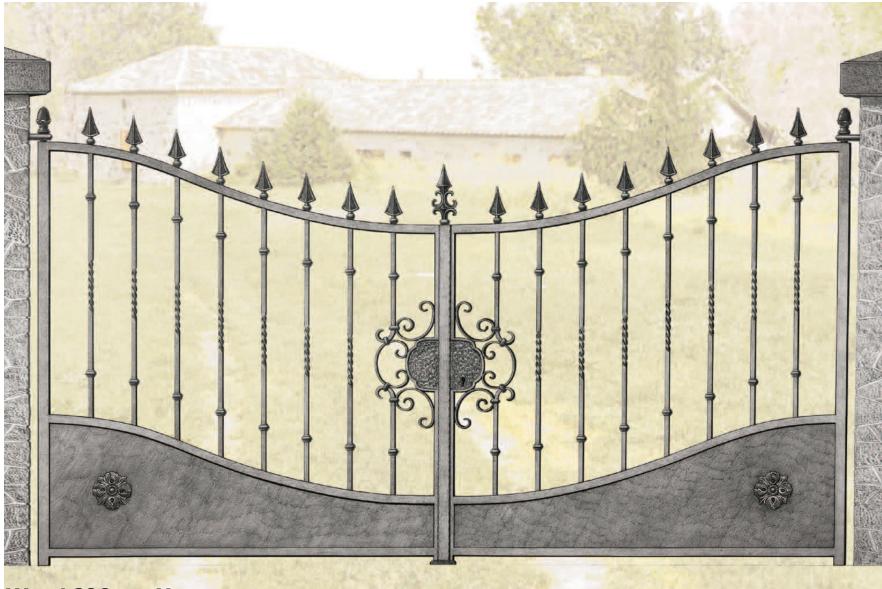

#### Gate Design 1

**Priced from:** 

**Size: 2700mmW x 1650mmH** 

'Grande Forge' components only: \$5951.00 All gate components (no assembly): \$6765.00

**Fabricated Swing Gates: \$9086.00** 

**Complete Swing Gates (Sandblasted & Powdercoated): \$9691.00** 