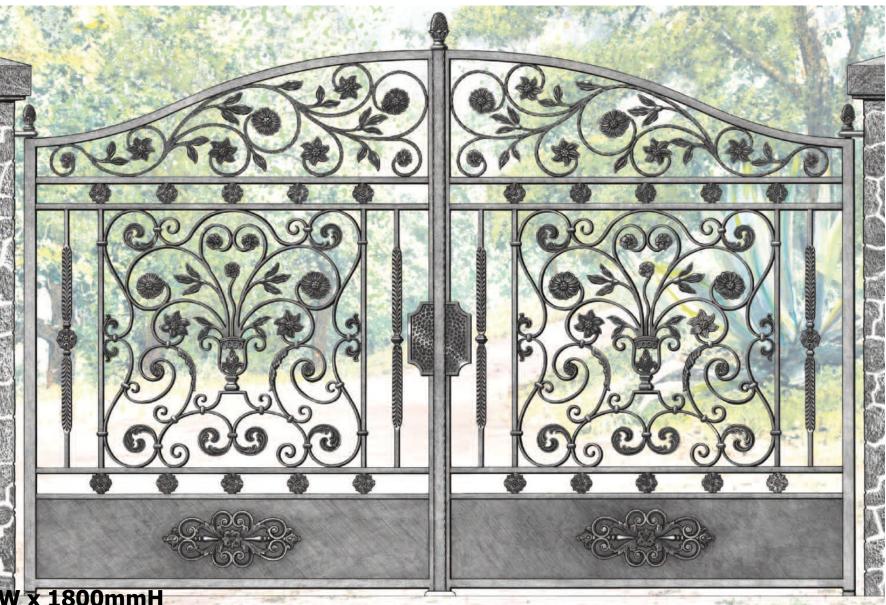

Gate
Design
4

**Priced from:** 

Size: 2750mmW x 1800mmH

'Grande Forge' components only: \$5786.00 All gate components (no assembly): \$7051.00

**Fabricated Swing Gates: \$10285.00** 

Complete Swing Gates (Sandblasted & Powdercoated): \$10907.00