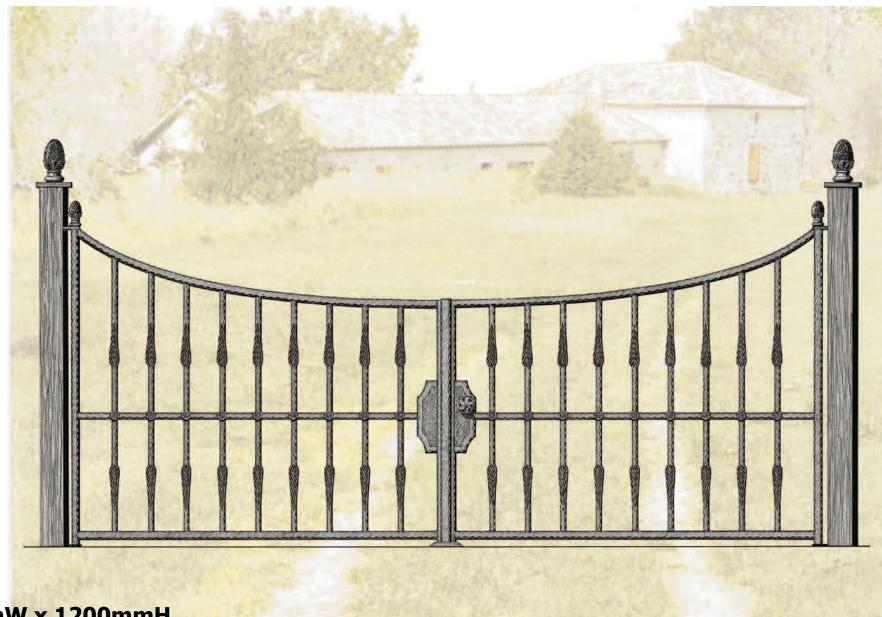

Fence Design 7

**Priced from:** 

**Size: 2500mmW x 1200mmH** 

Grande Forge components only: \$4043.00 All gate components (no assembly): \$4191.00

Fabricated Fence: \$4950.00

Complete Fence (Sandblasted & Powdercoated): \$5500.00