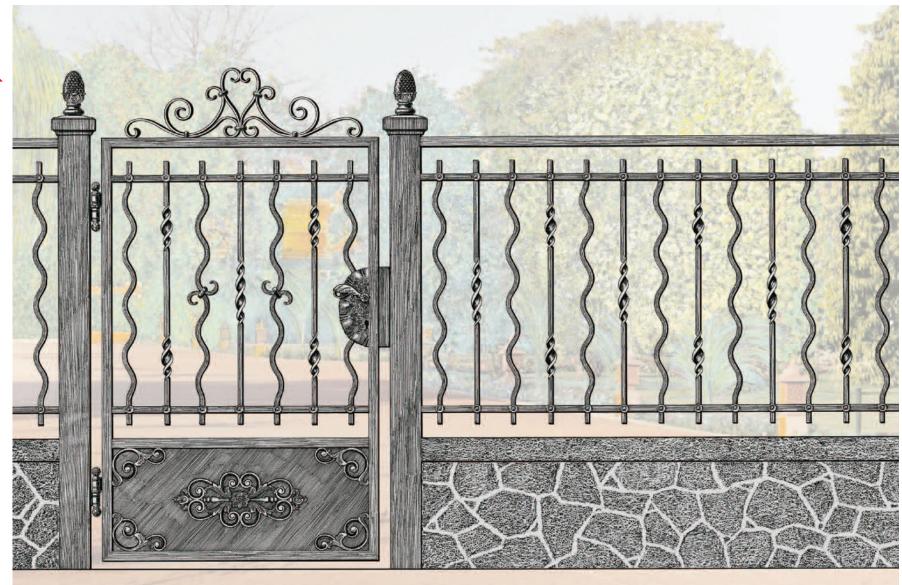

#### **`City'**

Gate & Fence Design 9

**Priced from:** 

Size: 950mmW x1450mmH (gate) or 1600mmWx950H (fence panel)

'Grande Forge' components only: \$1155.00 (gate) or \$1287.00

All components (no assembly): \$1595.00 (gate) or \$1397.00 (frence panel) Fabricated Swing Gate & Fence: \$2563.00 (gate) or \$1859.00 (fence panel)

Complete Swing Gate & Fence (Sandblasted & Powdercoated): \$2833.00 (gate) or \$2134.00 (fence)

**Priced from:** 

**Size: 3200mmW x 2000mmH** 

'Grande Forge' components only: \$5022.00 All gate components (no assembly): \$7266.00