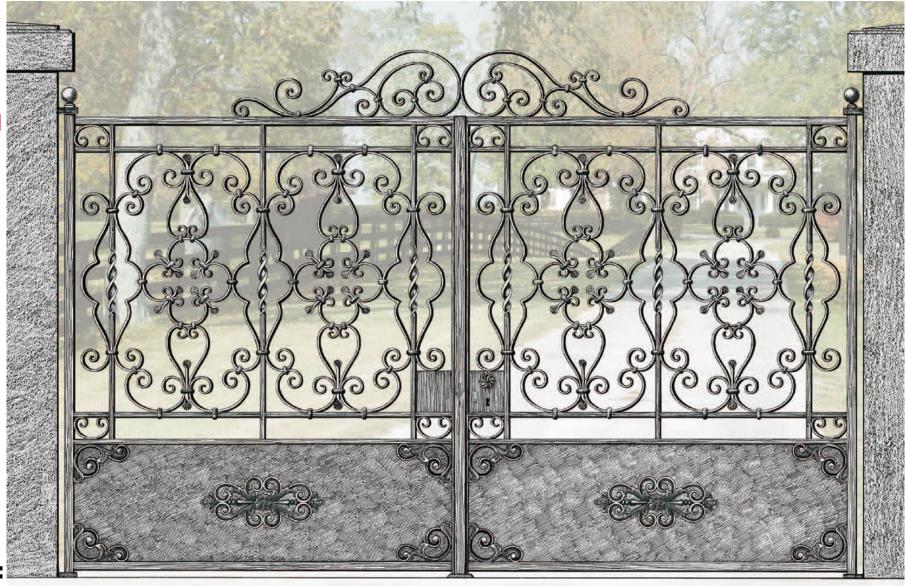

#### Gate Design 1

**Priced from:** 

**Size: 2700mmW x 1650mmH** 

'Grande Forge' components only: \$5951.00 All gate components (no assembly): \$6765.00

**Fabricated Swing Gates: \$9086.00** 

**Complete Swing Gates (Sandblasted & Powdercoated): \$9691.00** 