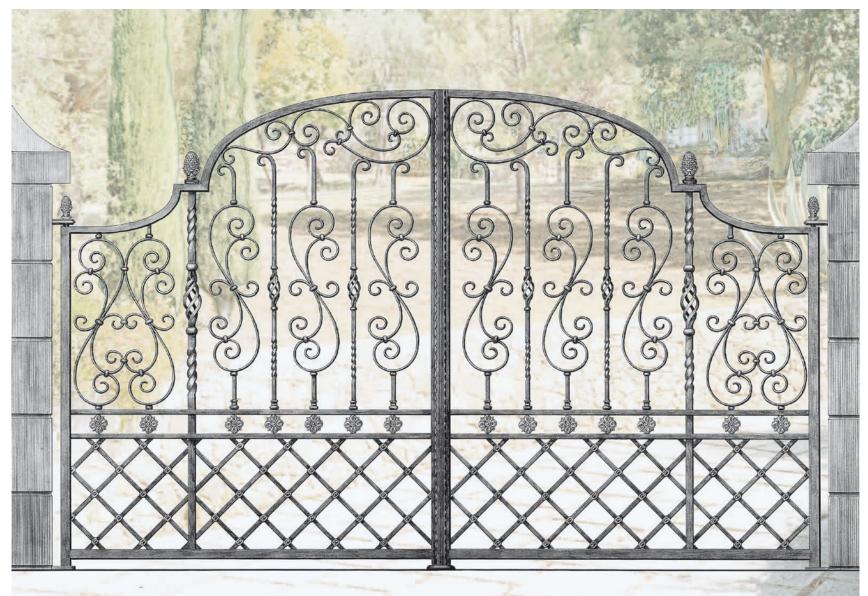

Gate
Design
5

**Priced from:** 

**Size: 3200mmW x 1800mmH** 

'Grande Forge' components only: \$10863.00 All gate components (no assembly): \$11743.00

Fabricated Swing Gates: \$14493.00

Complete Swing Gates (Sandblasted & Powdercoated): \$15362.00