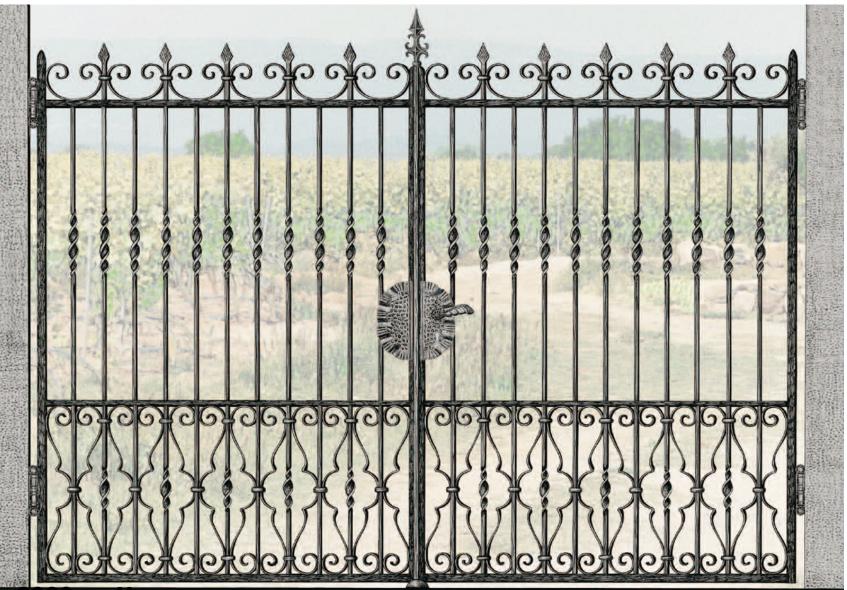

#### Gate Design 1

**Priced from:** 

**Size: 2700mmW x 1650mmH** 

'Grande Forge' components only: \$5951.00 All gate components (no assembly): \$6765.00

**Fabricated Swing Gates: \$9086.00** 

**Complete Swing Gates (Sandblasted & Powdercoated): \$9691.00** 