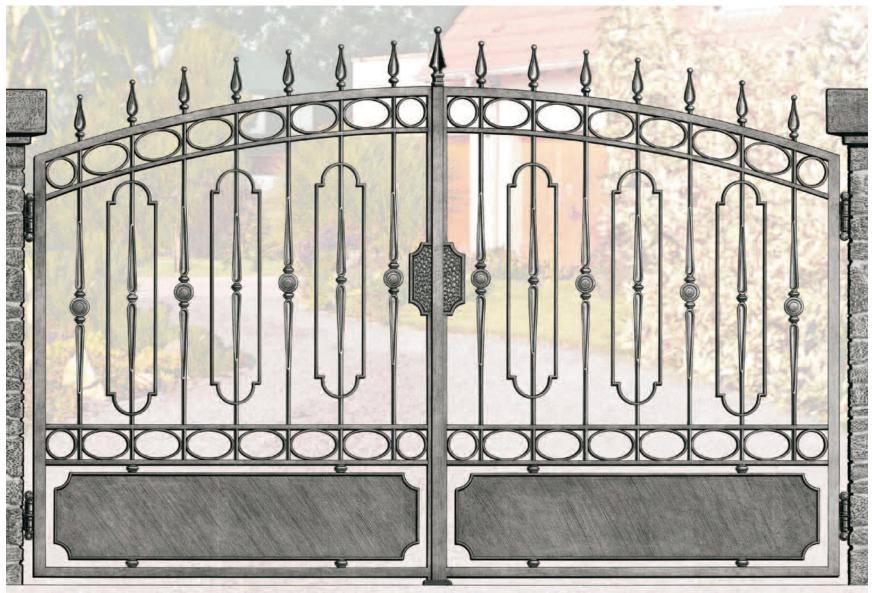

**Fabricated Swing Gates: \$8157.00** 

Complete Swing Gates (Sandblasted & Powdercoated): \$8785.00

**Priced from:** 

Size: 2750mmW x 1950mmH

'Grande Forge' components only: \$1073.00

All gate components (no assembly): \$2206.00