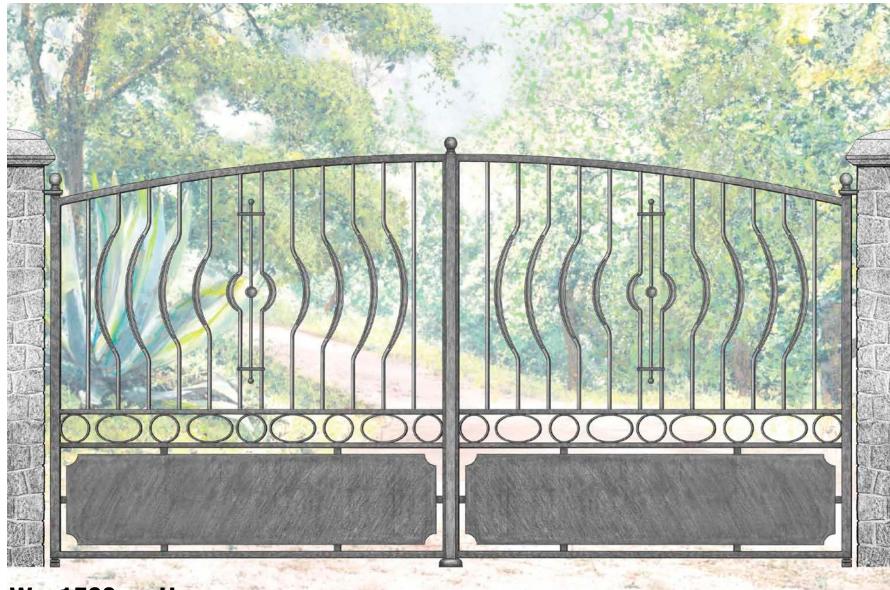

# **'Mozart' Gate Design**

**Priced from:** 

Size: 2800mmW x 1650mmH

'Grande Forge' components only: \$8294.00 All gate components (no assembly): \$9378.00

Fabricated Swing Gates: \$11891.00

Complete Swing Gates (Sandblasted & Powdercoated): \$12106.00