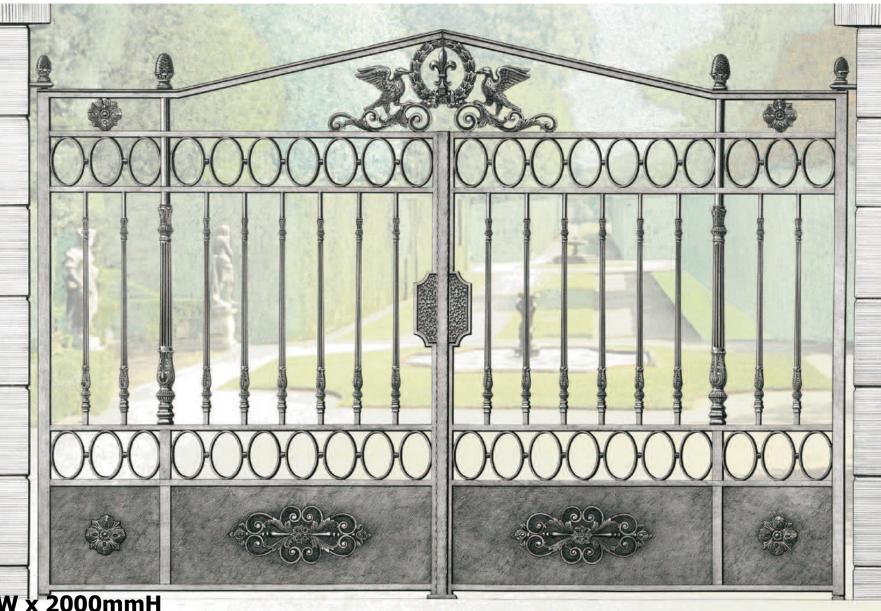

Gate
Design
6

**Priced from:** 

Size: 2800mmW x 2000mmH

'Grande Forge' components only: \$5880.00 All gate components (no assembly): \$6639.00

**Fabricated Swing Gates: \$12914.00** 

**Complete Swing Gates (Sandblasted & Powdercoated): \$13772.00** 