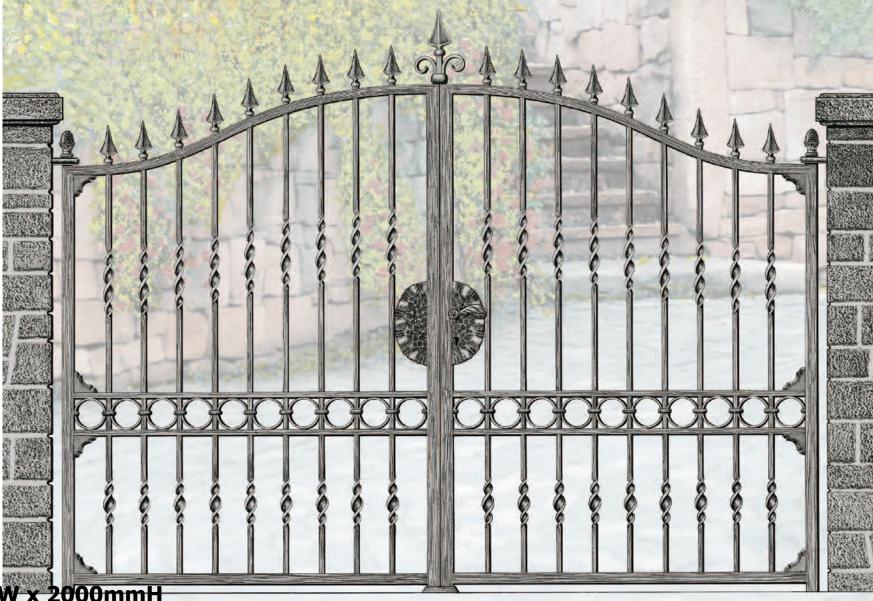

Gate
Design
6

**Priced from:** 

Size: 2800mmW x 2000mmH

'Grande Forge' components only: \$5880.00 All gate components (no assembly): \$6639.00

**Fabricated Swing Gates: \$12914.00** 

**Complete Swing Gates (Sandblasted & Powdercoated): \$13772.00** 