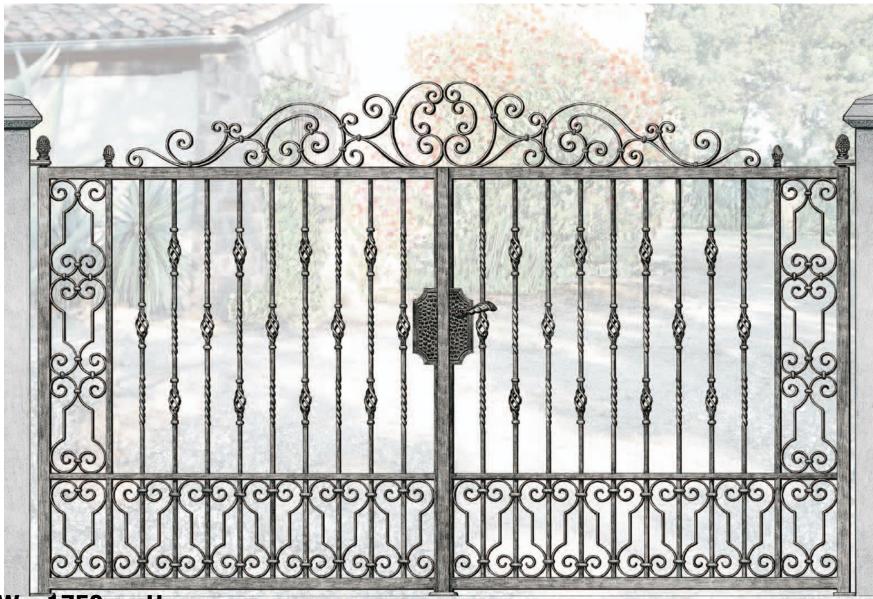

Gate
Design
4

**Priced from:** 

Size: 2750mmW x 1800mmH

'Grande Forge' components only: \$5786.00 All gate components (no assembly): \$7051.00

**Fabricated Swing Gates: \$10285.00** 

Complete Swing Gates (Sandblasted & Powdercoated): \$10907.00