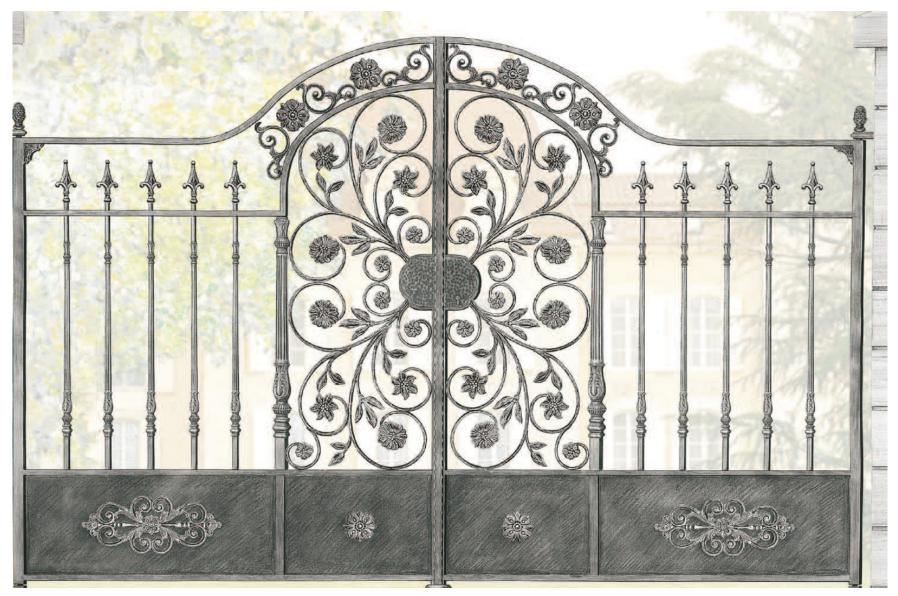

# **'Mozart' Gate Design**

**Priced from:** 

Size: 2800mmW x 1650mmH

'Grande Forge' components only: \$8294.00 All gate components (no assembly): \$9378.00

Fabricated Swing Gates: \$11891.00

Complete Swing Gates (Sandblasted & Powdercoated): \$12106.00