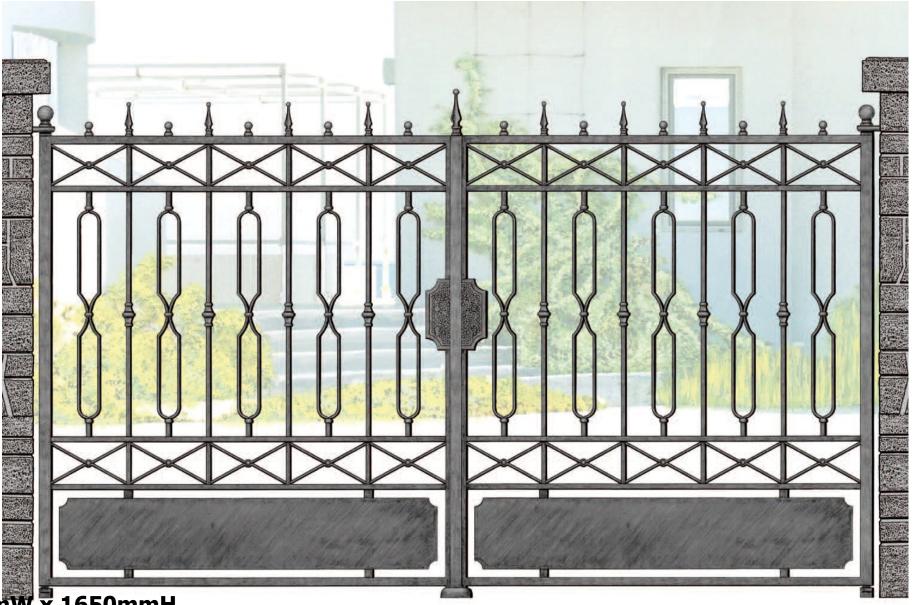

#### **`City'**

Gate & Fence Design 9

**Priced from:** 

Size: 950mmW x1450mmH (gate) or 1600mmWx950H (fence panel)

'Grande Forge' components only: \$1155.00 (gate) or \$1287.00

All components (no assembly): \$1595.00 (gate) or \$1397.00 (frence panel) Fabricated Swing Gate & Fence: \$2563.00 (gate) or \$1859.00 (fence panel)

Complete Swing Gate & Fence (Sandblasted & Powdercoated): \$2833.00 (gate) or \$2134.00 (fence)

**Priced from:** 

**Size: 3200mmW x 2000mmH** 

'Grande Forge' components only: \$5022.00 All gate components (no assembly): \$7266.00