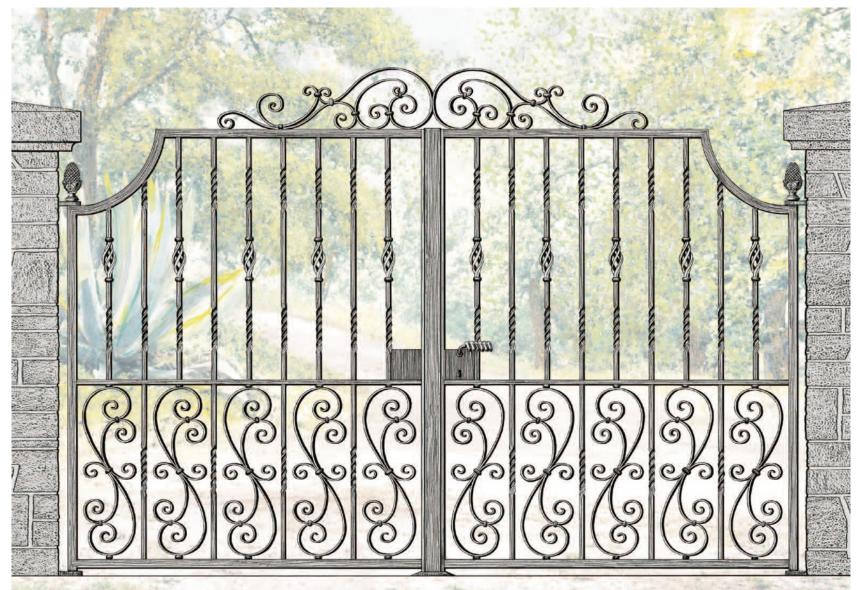

#### Gate Design 1

**Priced from:** 

**Size: 2700mmW x 1650mmH** 

'Grande Forge' components only: \$5951.00 All gate components (no assembly): \$6765.00

**Fabricated Swing Gates: \$9086.00** 

**Complete Swing Gates (Sandblasted & Powdercoated): \$9691.00** 