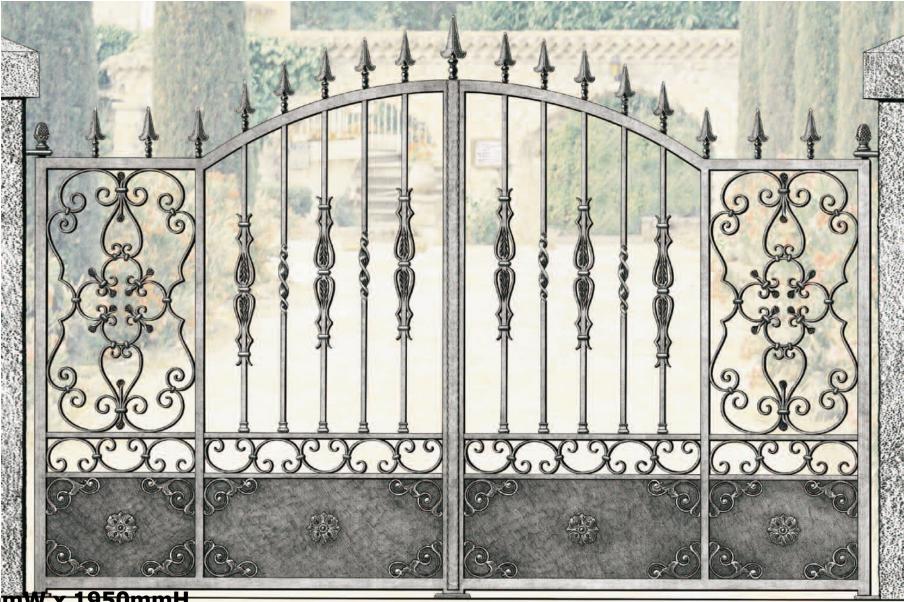

Gate
Design
4

**Priced from:** 

Size: 2750mmW x 1800mmH

'Grande Forge' components only: \$5786.00 All gate components (no assembly): \$7051.00

**Fabricated Swing Gates: \$10285.00** 

Complete Swing Gates (Sandblasted & Powdercoated): \$10907.00