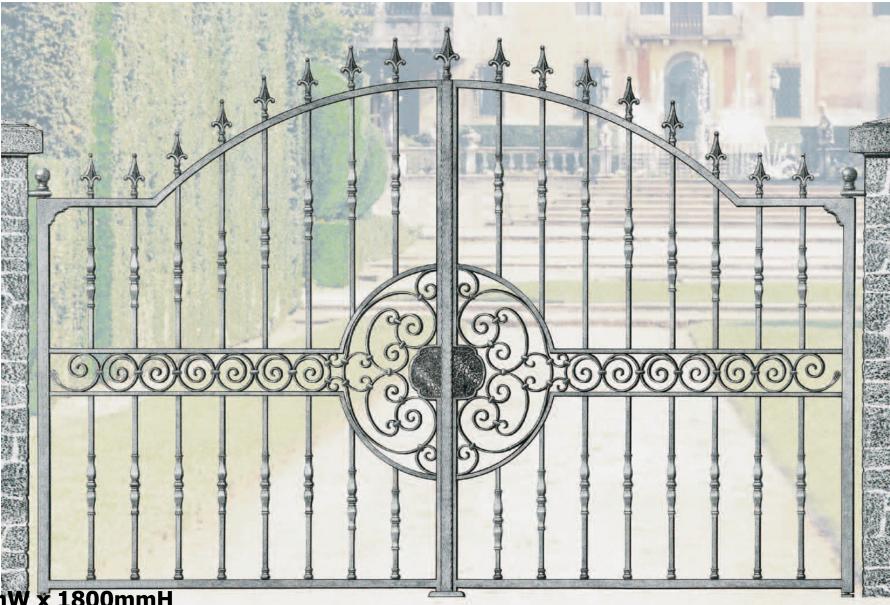

Gate
Design
4

**Priced from:** 

Size: 2750mmW x 1800mmH

'Grande Forge' components only: \$5786.00 All gate components (no assembly): \$7051.00

**Fabricated Swing Gates: \$10285.00** 

Complete Swing Gates (Sandblasted & Powdercoated): \$10907.00