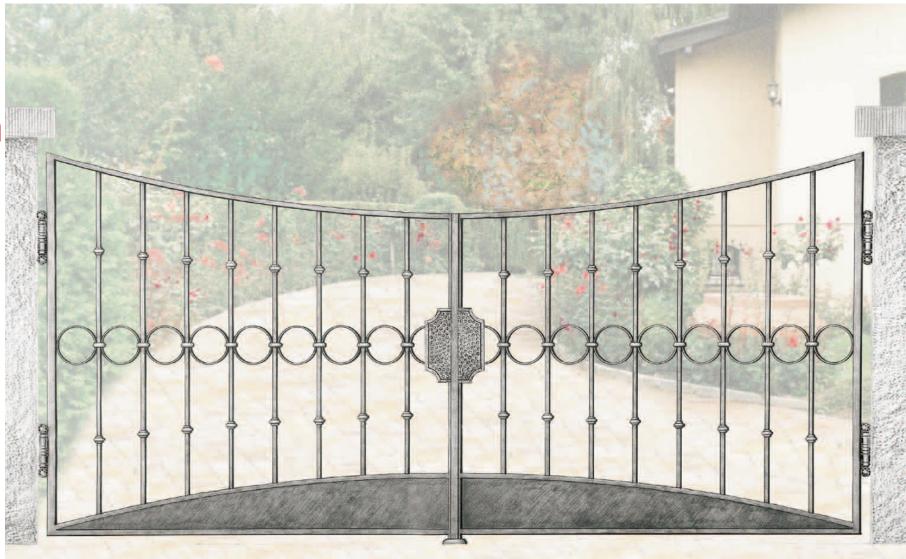

# **'Mozart' Gate Design**

**Priced from:** 

Size: 2800mmW x 1650mmH

'Grande Forge' components only: \$8294.00 All gate components (no assembly): \$9378.00

Fabricated Swing Gates: \$11891.00

Complete Swing Gates (Sandblasted & Powdercoated): \$12106.00