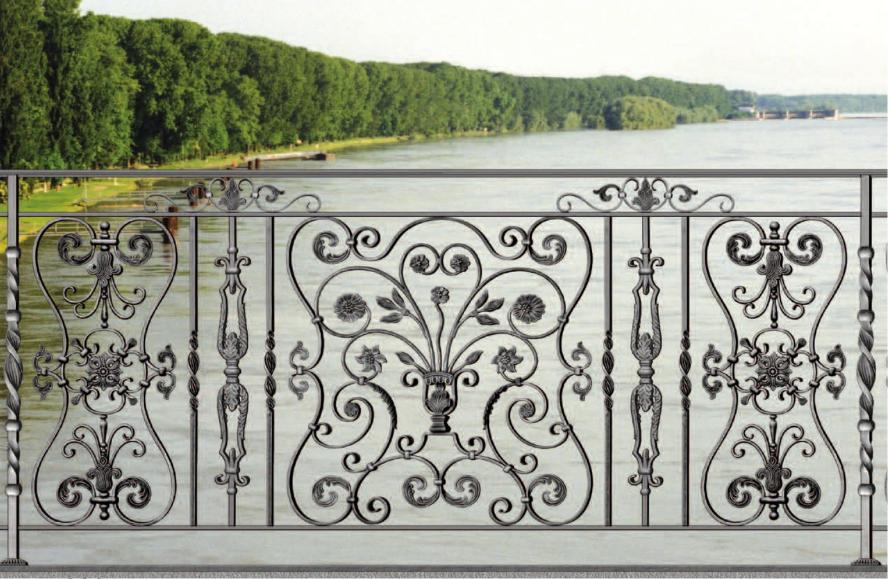

Fence Design 7

**Priced from:** 

**Size: 2500mmW x 1200mmH** 

Grande Forge components only: \$4043.00 All gate components (no assembly): \$4191.00

Fabricated Fence: \$4950.00

Complete Fence (Sandblasted & Powdercoated): \$5500.00