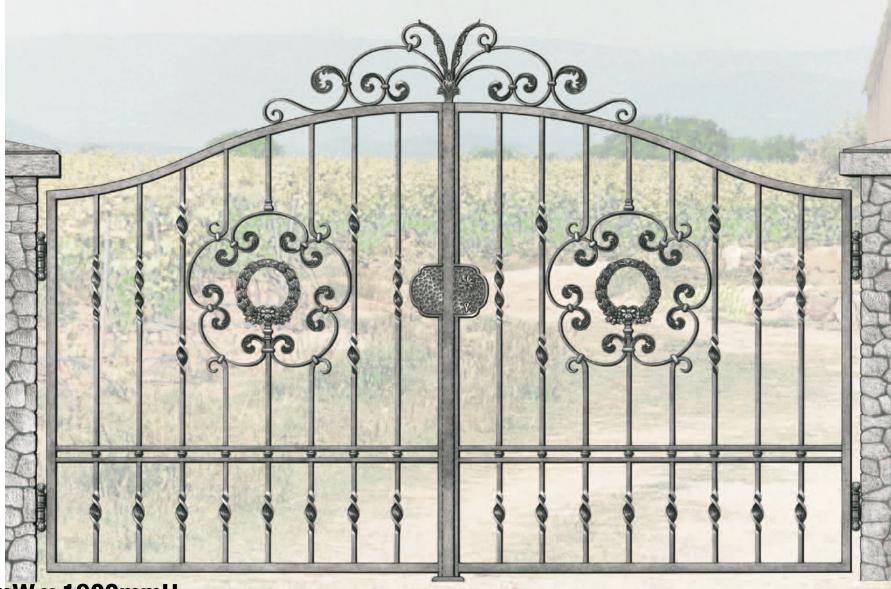

Gate
Design
4

**Priced from:** 

Size: 2750mmW x 1800mmH

'Grande Forge' components only: \$5786.00 All gate components (no assembly): \$7051.00

**Fabricated Swing Gates: \$10285.00** 

Complete Swing Gates (Sandblasted & Powdercoated): \$10907.00