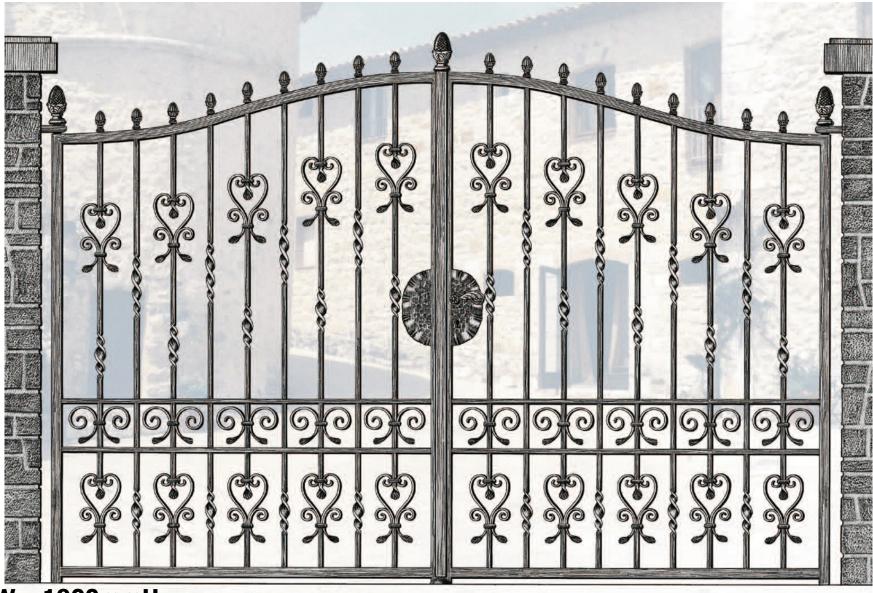

Gate
Design
6

**Priced from:** 

Size: 2800mmW x 2000mmH

'Grande Forge' components only: \$5880.00 All gate components (no assembly): \$6639.00

**Fabricated Swing Gates: \$12914.00** 

**Complete Swing Gates (Sandblasted & Powdercoated): \$13772.00** 