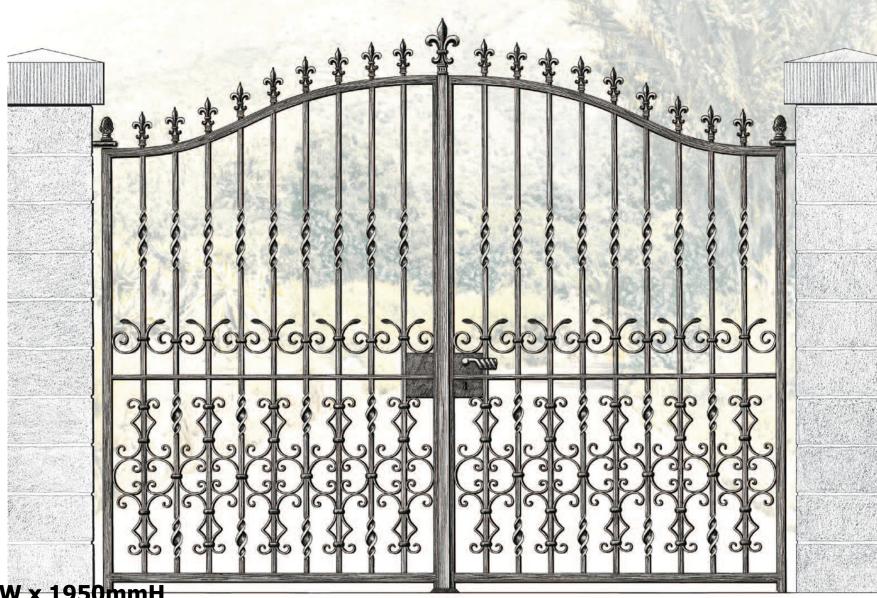

# **'Mozart' Gate Design**

**Priced from:** 

Size: 2800mmW x 1650mmH

'Grande Forge' components only: \$8294.00 All gate components (no assembly): \$9378.00

Fabricated Swing Gates: \$11891.00

Complete Swing Gates (Sandblasted & Powdercoated): \$12106.00