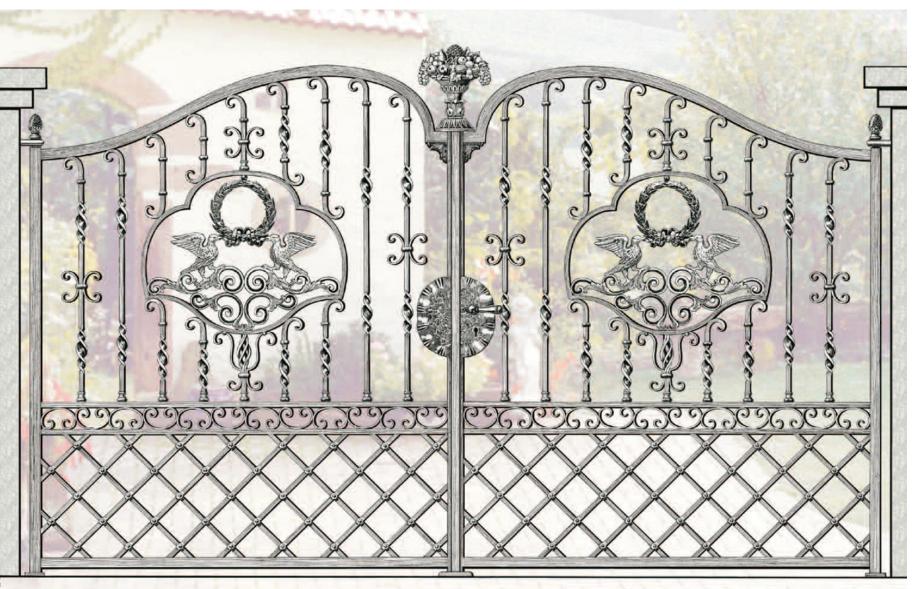

Gate Design 3

**Priced from:** 

**Size: 2700mmW x 1650mmH** 

'Grande Forge' components only: \$5484.00 All gate components (no assembly) \$6254.00

**Fabricated Swing Gates: \$9180.00** 

**Complete Swing Gates (Sandblasted & Powdercoated): \$9785.00** 