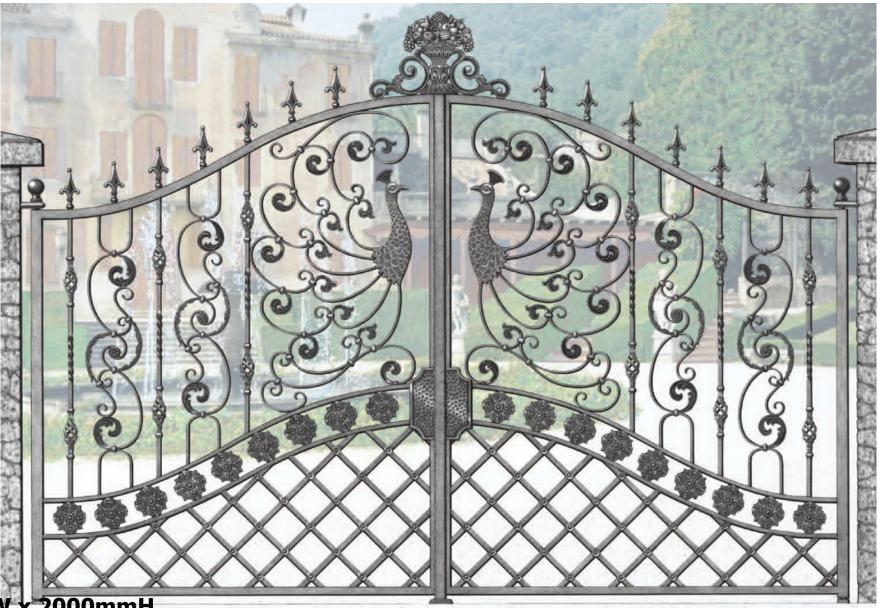

Gate
Design
6

**Priced from:** 

Size: 2800mmW x 2000mmH

'Grande Forge' components only: \$5880.00 All gate components (no assembly): \$6639.00

**Fabricated Swing Gates: \$12914.00** 

**Complete Swing Gates (Sandblasted & Powdercoated): \$13772.00** 