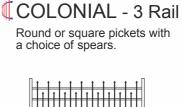

#### Style

ENCE and

Handi-fence is available in 12 styles, 6 heights and any of approximately 100 colours to suit any surroundings or décor you may desire. It is even possible to have a multi-coloured fence with this unique fencing system. There are also numerous variations possible to the standard designs (spears, spacing etc) to individualise your fence and add character to your property.