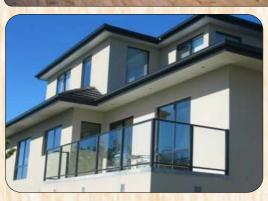

## **AQUATIC WELDMESH**

Panels are 3000mm long by 1270mm high and comply with AS 1926.1 1993 for domestic pool fencing.

1200mm, 1500mm & 1800mm. The type of balustrade construction may vary from the illustrations provided.