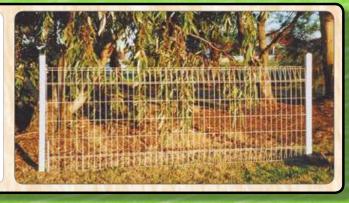

## **AQUATIC WELDMESH**

Panels are 3000mm long by 1270mm high and comply with AS 1926.1 1993 for domestic pool fencing.

1200mm, 1500mm & 1800mm. The type of balustrade construction may vary from the illustrations provided.