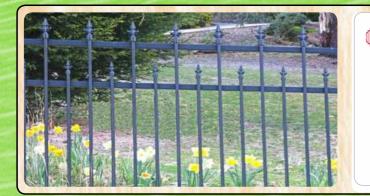

#### Safety

Handi-fence is the ideal safety fence for young children The designs are difficult to climb and comply with pool fencing regulations (AS 1926.1 1993) for heights over 1200mm high. Simply, it is the best way to go when good looks and safety are required.