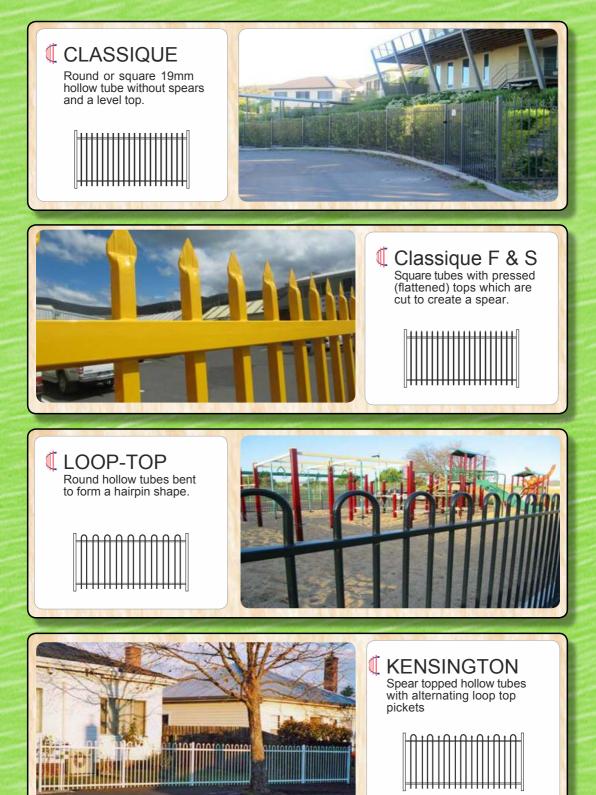

#### Style

ENCE and

Handi-fence is available in 12 styles, 6 heights and any of approximately 100 colours to suit any surroundings or décor you may desire. It is even possible to have a multi-coloured fence with this unique fencing system. There are also numerous variations possible to the standard designs (spears, spacing etc) to individualise your fence and add character to your property.

#### Specifications

**TE SUPPLIES** 

Pickets: 16mm round, 19mm round, 19mm square or 50 x 10mm and 75 x 16mm rectangular @ 115mm centres. Rails: 40 x 40mm Handi-fence rail.

Posts: 50mm square and 65mm, 75mm, 90mm or 100mm square gate posts.