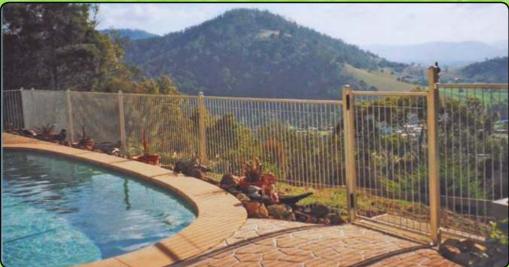

## **AQUATIC WELDMESH**

Panels are 3000mm long by 1270mm high and comply with AS 1926.1 1993 for domestic pool fencing.

1200mm, 1500mm & 1800mm. The type of balustrade construction may vary from the illustrations provided.

#### Safety

Handi-fence is the ideal safety fence for young children The designs are difficult to climb and comply with pool fencing regulations (AS 1926.1 1993) for heights over 1200mm high. Simply, it is the best way to go when good looks and safety are required.