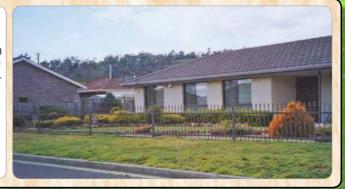

# **VICTORIAN**

Pickets are of varying length with the shortest at the ends of the panels and longest in the middle.