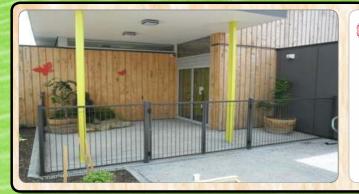

## **AQUATIC WELDMESH**

Panels are 3000mm long by 1270mm high and comply with AS 1926.1 1993 for domestic pool fencing.

1200mm, 1500mm & 1800mm. The type of balustrade construction may vary from the illustrations provided.