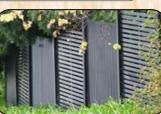

# HORIZONTAL

The picket fence for the modern look.

| Γ |  |
|---|--|
|   |  |
|   |  |
|   |  |
|   |  |
|   |  |
|   |  |
|   |  |
| U |  |

BHP COLORBOND®steel sheeting and capping with galvanised metal posts and rails. This fencing is coloured on one side only.