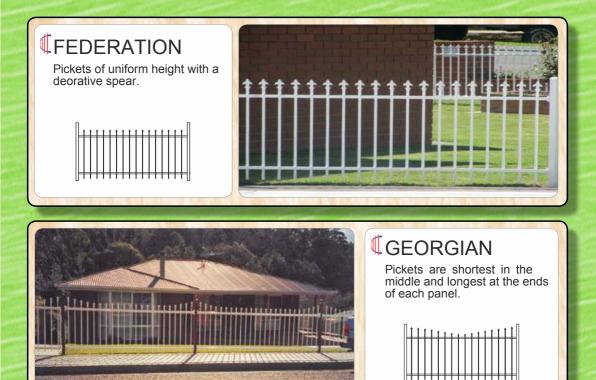

# **FENCE** and **GATE SUPPLIES**





34 Chapel Street Glenorchy Phone 03 6272 8377 Email: sales@fenceandgate.net.au www.viewmyfence.com















# **VICTORIAN**

Pickets are of varying length with the shortest at the ends of the panels and longest in the middle.





## CUSTOM DESIGNS

Mix and match designs to create your own unique look







All panels on this page have steel rectangular hollow pickets and resemble traditional





## **EDWARDIAN**

Pickets have a flat or shaped top but vary in length with longest in the middle and shortest at the ends of each panel.



## COBEAN

Similar to the Edwardian but with an opposite curve.







# HORIZONTAL

The picket fence for the modern look.

| Γ |  |
|---|--|
|   |  |
|   |  |
|   |  |
|   |  |
|   |  |
|   |  |
|   |  |
| U |  |



BHP COLORBOND®steel sheeting and capping with galvanised metal posts and rails. This fencing is coloured on one side only.





## CMETLINE 🕻

COL