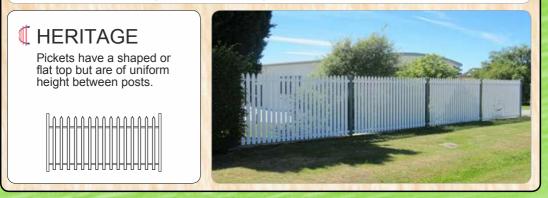

# **VICTORIAN**

Pickets are of varying length with the shortest at the ends of the panels and longest in the middle.

## **EDWARDIAN**

Pickets have a flat or shaped top but vary in length with longest in the middle and shortest at the ends of each panel.