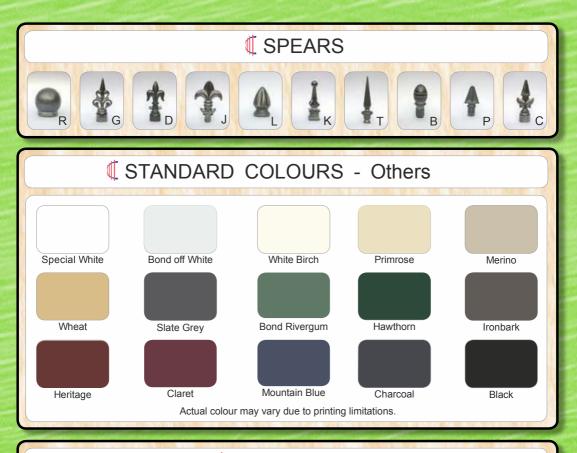

#### Style

ENCE and

Handi-fence is available in 12 styles, 6 heights and any of approximately 100 colours to suit any surroundings or décor you may desire. It is even possible to have a multi-coloured fence with this unique fencing system. There are also numerous variations possible to the standard designs (spears, spacing etc) to individualise your fence and add character to your property.