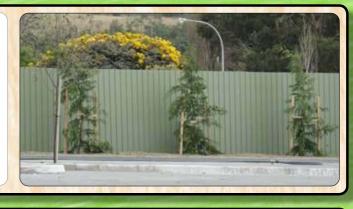

# HORIZONTAL

The picket fence for the modern look.

| Γ |  |
|---|--|
|   |  |
|   |  |
|   |  |
|   |  |
|   |  |
|   |  |
|   |  |
| U |  |

BHP COLORBOND®steel sheeting and capping with galvanised metal posts and rails. This fencing is coloured on one side only.