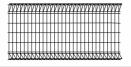

### ESTATE WELDMESH

Panels use 5mm wire and are either 900mm or 1200mm high & 2400mm long.