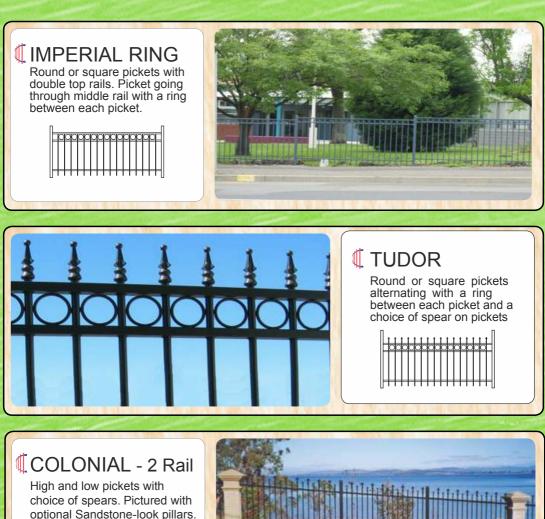

#### Style

ENCE and

Handi-fence is available in 12 styles, 6 heights and any of approximately 100 colours to suit any surroundings or décor you may desire. It is even possible to have a multi-coloured fence with this unique fencing system. There are also numerous variations possible to the standard designs (spears, spacing etc) to individualise your fence and add character to your property.

#### Specifications

**TE SUPPLIES** 

Pickets: 16mm round, 19mm round, 19mm square or 50 x 10mm and 75 x 16mm rectangular @ 115mm centres. Rails: 40 x 40mm Handi-fence rail.

Posts: 50mm square and 65mm, 75mm, 90mm or 100mm square gate posts.