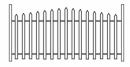

# **VICTORIAN**

Pickets are of varying length with the shortest at the ends of the panels and longest in the middle.