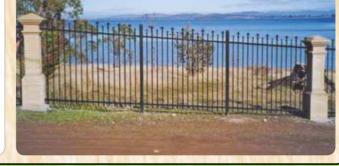

#### The Ultimate in Handy Fencing

Handi-fence was designed to be easily installed by the home handy man but with the style, finish and quality of more expensive custom made steel tube fencing. The simple yet innovative design enables the standard panels to follow the natural contour of the ground without the unsightly gaps under the fence and necessity to step the panels if the ground slopes. The design also allows for cheaper replacement of pickets if they are damaged, thereby helping your fence to look better for longer.

#### Durability

Handi-fence is built with long lasting quality in mind. Manufactured from strong steel tube, it is coated inside and outside with zinc, a proven corrosion resister, and finished (if you choose) with a high quality, oven baked, powder coating. Good looks that will resist chipping and rust for many years to come.