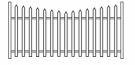

## **EDWARDIAN**

Pickets have a flat or shaped top but vary in length with longest in the middle and shortest at the ends of each panel.