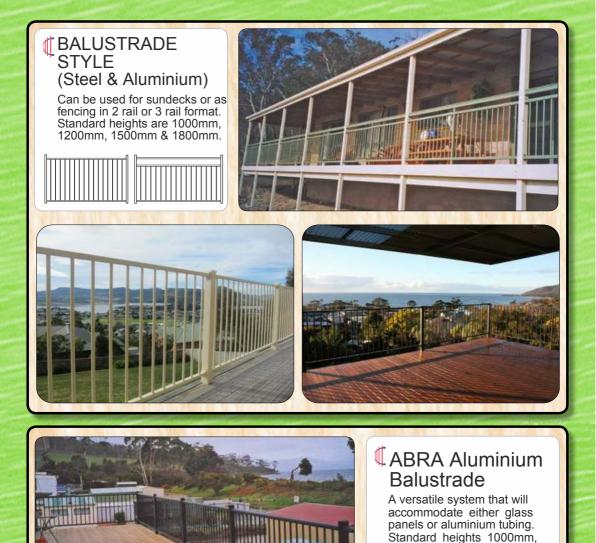

## **AQUATIC WELDMESH**

Panels are 3000mm long by 1270mm high and comply with AS 1926.1 1993 for domestic pool fencing.

1200mm, 1500mm & 1800mm. The type of balustrade construction may vary from the illustrations provided.