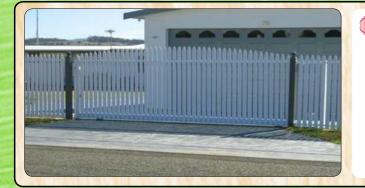

## **AQUATIC WELDMESH**

Panels are 3000mm long by 1270mm high and comply with AS 1926.1 1993 for domestic pool fencing.

1200mm, 1500mm & 1800mm. The type of balustrade construction may vary from the illustrations provided.