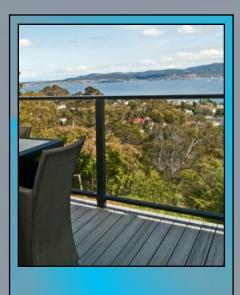

Modern and stylish.
Our glass balustrade system enables you to have a safe and secure balcony, deck or patio without compromising looks or hindering the view from your outdoor area.

Manufactured with powder coated aluminium frames

and 8 mm thick laminated glass. Glass is stocked in clear

only, however we can organise tinting for added privacy or to match your décor if you require.

Suitable for both internal and external applications, this gives the finishing touch you require for your project.