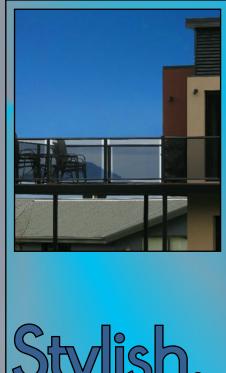

Modern and stylish.
Our glass balustrade system enables you to have a safe and secure balcony, deck or patio without compromising looks or hindering the view from your outdoor area.

Manufactured with powder coated aluminium frames

and 8 mm thick laminated glass. Glass is stocked in clear

only, however we can organise tinting for added privacy or to match your décor if you require.

Suitable for both internal and external applications, this gives the finishing touch you require for your project.