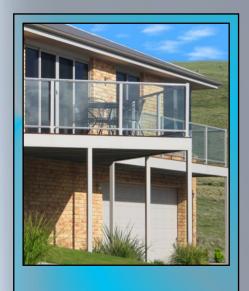

Modern and stylish.
Our glass balustrade system enables you to have a safe and secure balcony, deck or patio without compromising looks or hindering the view from your outdoor area.

Manufactured with powder coated aluminium frames

and 8 mm thick laminated glass. Glass is stocked in clear

only, however we can organise tinting for added privacy or to match your décor if you require.

Suitable for both internal and external applications, this gives the finishing touch you require for your project.