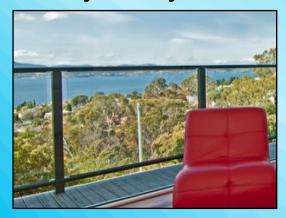

Modern and stylish.
Our glass balustrade system enables you to have a safe and secure balcony, deck or patio without compromising looks or hindering the view from your outdoor area.

Manufactured with powder coated aluminium frames

and 8 mm thick laminated glass. Glass is stocked in clear

only, however we can organise tinting for added privacy or to match your décor if you require.

Suitable for both internal and external applications, this gives the finishing touch you require for your project.